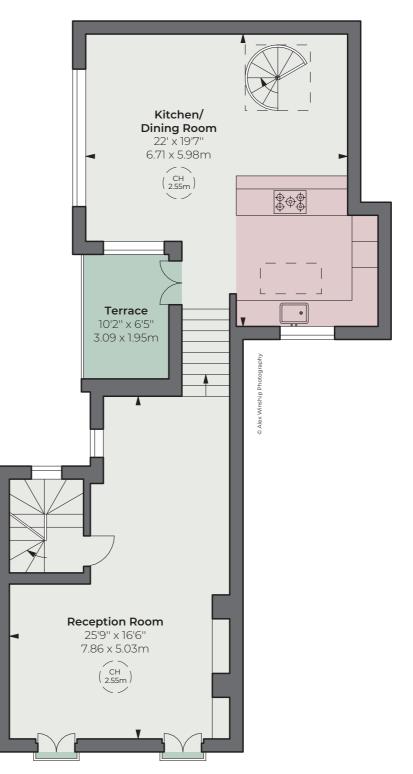

The first-floor reception space at the front of the house is uncompromising in its arrangement. The kitchen is situated at the rear of the property on this floor in a unique back addition to the Georgian house.

## ACCOMMODATION

- Kitchen/dining room
- Two reception rooms
- Four bedrooms
- Guest cloakroom
- Wine cellar
- Utility room
- Terrace
- Roof terrace