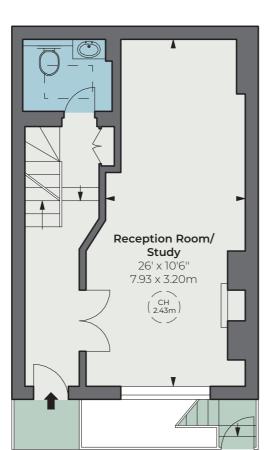

The first-floor reception space at the front of the house is uncompromising in its arrangement. The kitchen is situated at the rear of the property on this floor in a unique back addition to the Georgian house.

## ACCOMMODATION

- Kitchen/dining room
- Two reception rooms
- Four bedrooms
- Guest cloakroom
- Wine cellar
- Utility room
- Terrace
- Roof terrace