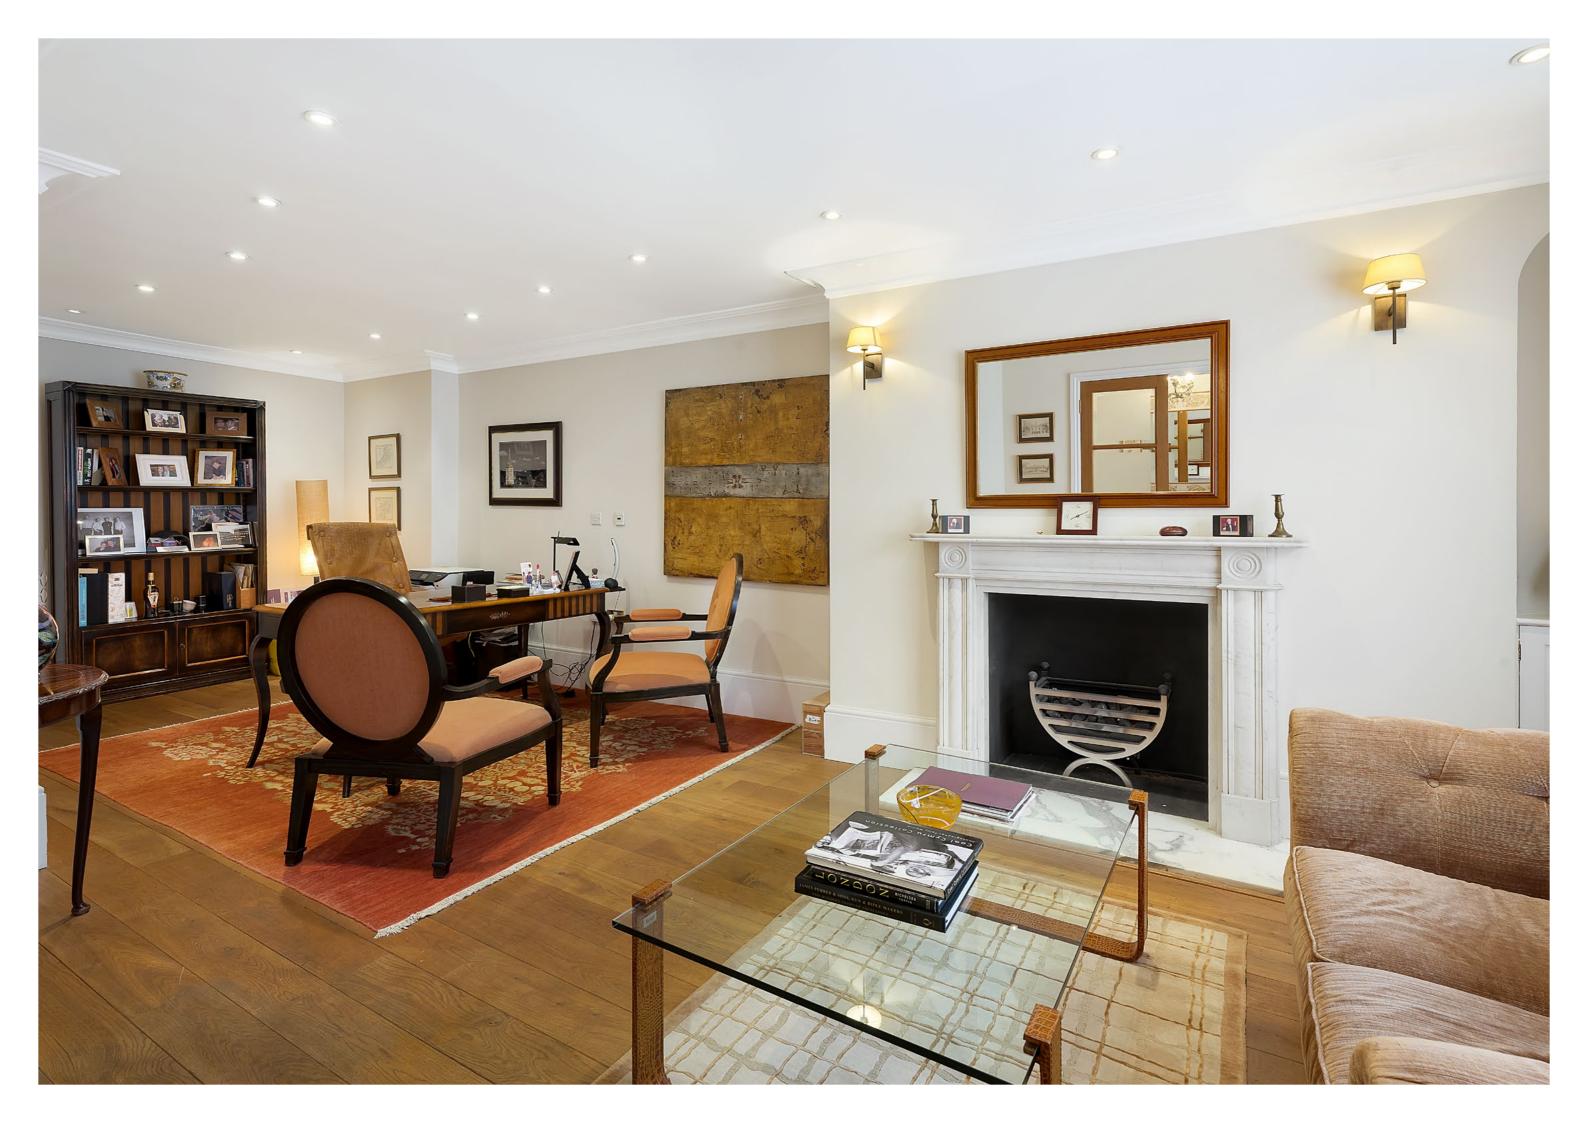

The first-floor reception space at the front of the house is uncompromising in its arrangement. The kitchen is situated at the rear of the property on this floor in a unique back addition to the Georgian house.