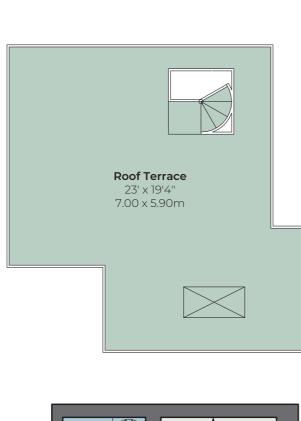

The terrace on the second floor is a continuation of the ample entertaining space, with views of the gardens of Aberconway House.

## ACCOMMODATION

- Kitchen/dining room
- Two reception rooms
- Four bedrooms
- Guest cloakroom
- Wine cellar
- Utility room
- Terrace
- Roof terrace