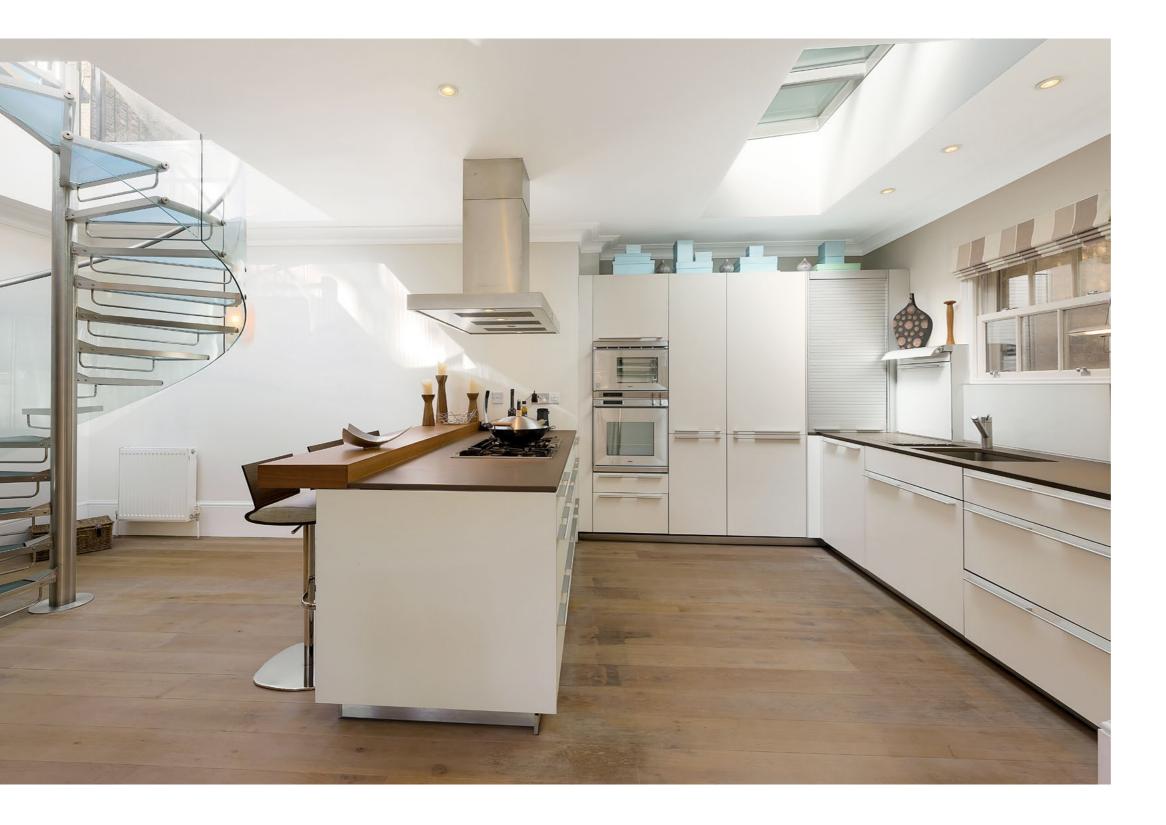

The first-floor reception space at the front of the house is uncompromising in its arrangement. The kitchen is situated at the rear of the property on this floor in a unique back addition to the Georgian house.