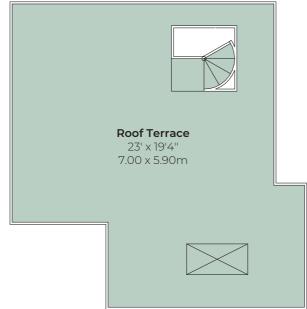

The terrace on the second floor is a continuation of the ample entertaining space, with views of the gardens of Aberconway House.

## ACCOMMODATION

- Kitchen/dining room
- Two reception rooms
- Four bedrooms
- Guest cloakroom
- Wine cellar
- Utility room
- Terrace
- Roof terrace