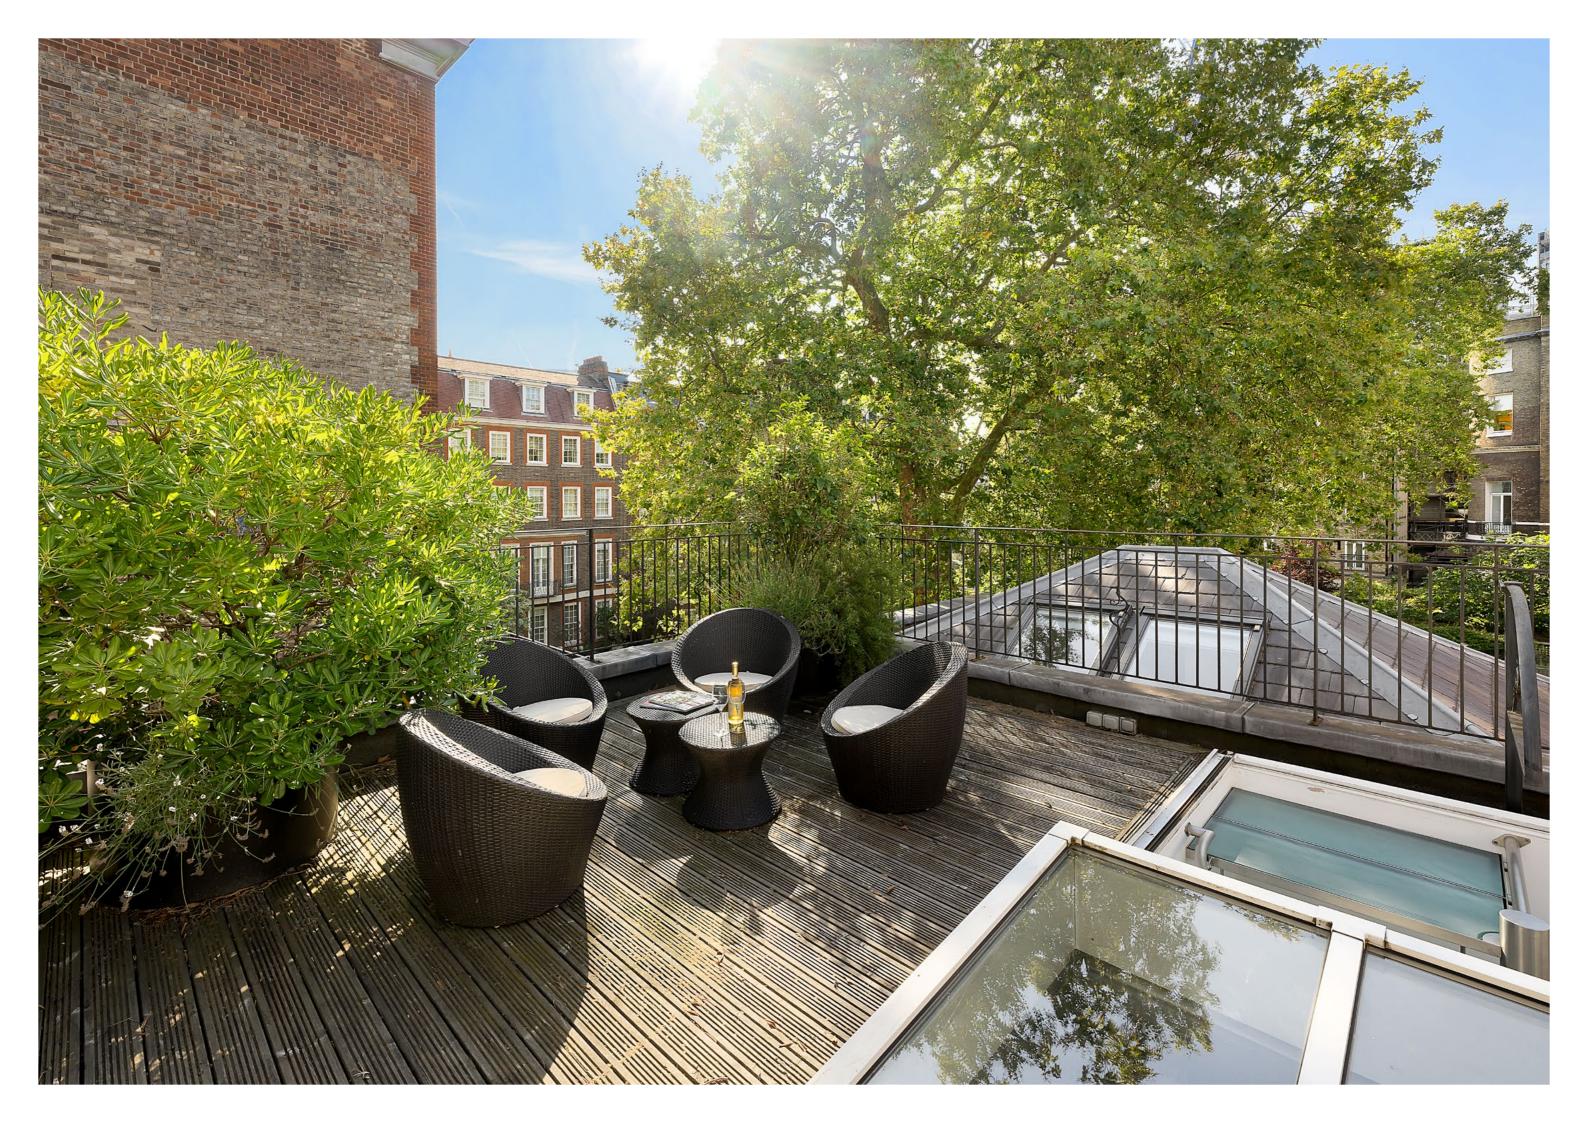

The terrace on the second floor is a continuation of the ample entertaining space, with views of the gardens of Aberconway House.

## ACCOMMODATION

- Kitchen/dining room
- Two reception rooms
- Four bedrooms
- Guest cloakroom
- Wine cellar
- Utility room
- Terrace
- Roof terrace