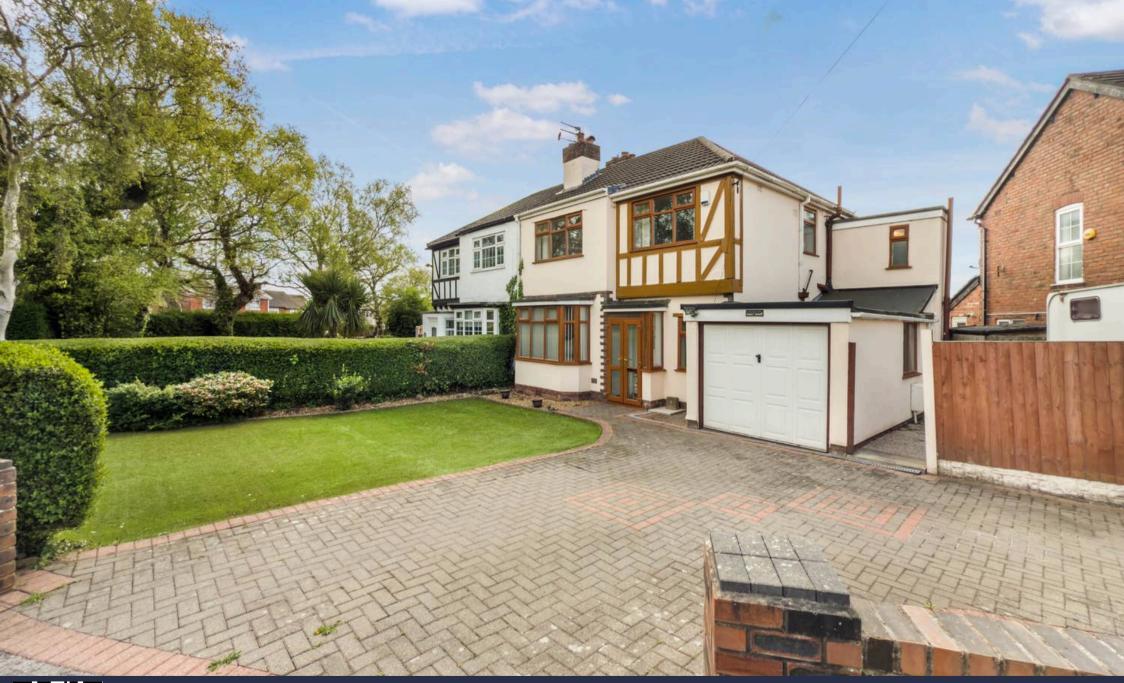

## 1 Gaw Hill Lane

Aughton, Ormskirk

Nestled in a sought-after residential area in Ormskirk, this extended 4-bedroom semidetached home offers a harmonious blend of contemporary living and spacious accommodation. Beyond the classic frontage and cleverly designed layout lies a property that effortlessly caters to the demands of modern family life.

Council Tax band: C

Tenure: Freehold

EPC Energy Efficiency Rating: D

EPC Environmental Impact Rating: E

- Extended 4 Bedroom Semi Detached Home
- Modern Handless Kitchen
- 2 Reception Rooms, Lounge To The Front, and Rear Dining Room, With Sliding Doors on To The Garden
- Driveway Parking & Integrated Garage
- Large Main Bedroom With Lovely Views Over Fields
- Low Maintenance Rear Garden
- Corner Plot, With Views To Fields At The Rear
- Close To Nearby Amenities, Including Excellent Schools and Ormskirk Town Centre