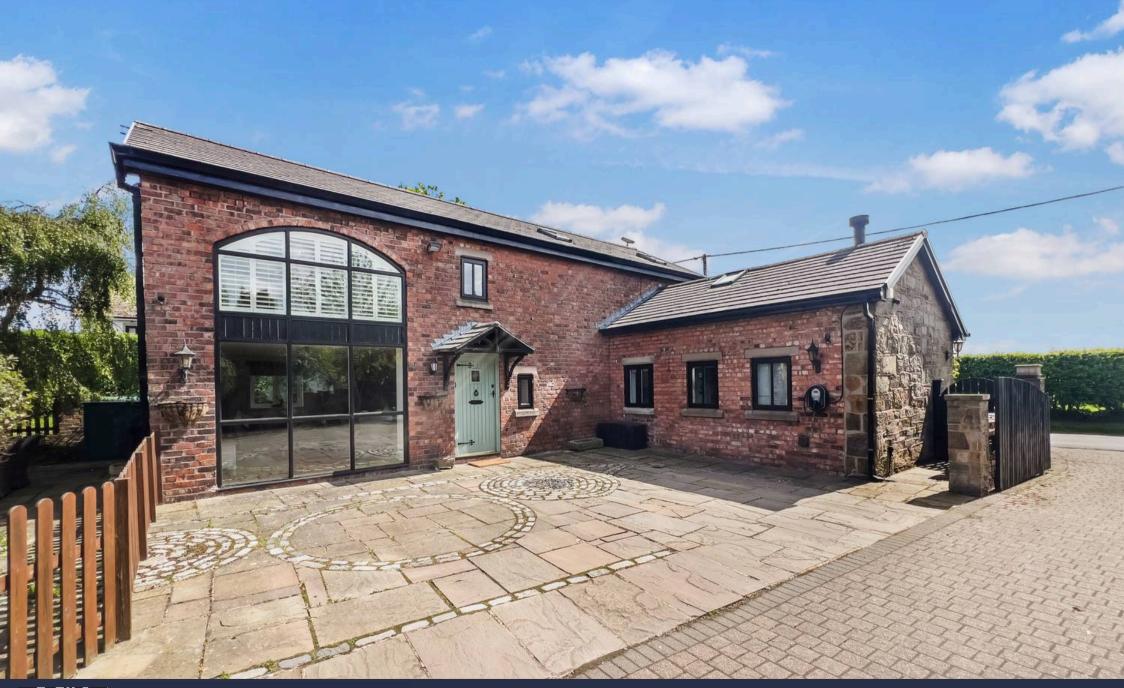

## Shepherds Barn Shepherds Lane

Halsall, Ormskirk

Nestled amidst the tranquillity of former barn and farm buildings, this exquisite barn conversion with a detached bungalow presents an unparalleled living opportunity. Council Tax band: E

Tenure: Freehold

EPC Energy Efficiency Rating: D

EPC Environmental Impact Rating: C

- Barn Conversion with Separate Detached Bungalow
- Fabulous Open Plan Lounge & Dining Room
- Self-Contained Bungalow
- Views Over Greenbelt Farmland
- Secure Gardens with Lawn and Patio Areas