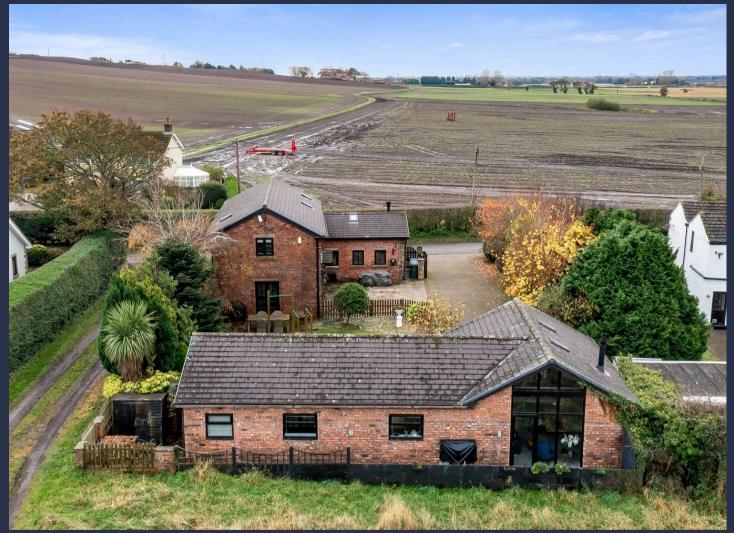

## Shepherds Barn Shepherds Lane

Halsall, Ormskirk

Nestled amidst the tranquillity of former barn and farm buildings, this exquisite barn conversion with a detached bungalow presents an unparalleled living opportunity. Council Tax band: E

Tenure: Freehold

EPC Energy Efficiency Rating: D

EPC Environmental Impact Rating: C

- Barn Conversion with Separate Detached Bungalow
- Fabulous Open Plan Lounge & Dining Room
- Self-Contained Bungalow
- Views Over Greenbelt Farmland
- Secure Gardens with Lawn and Patio Areas