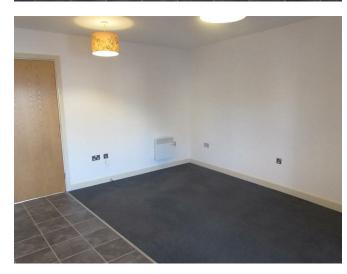

## THE INSIDE STORY

A modern second floor apartment with intercom, situated in Blaby. Entrance into communal hall with stairs leading to the first floor and secure front door into the apartment.

Begin your journey through the front door into the entrance hall, with door leading to bedroom one with ensuite shower room with a shower cubicle, low level wc and pedestal wash hand basin and walk in airing cupboard. The second bedroom is also a double bedroom with built in wardrobe space. The bathroom has a modern white suite with a paneled bath, wash hand basin and low level wc. The kitchen is fitted with a range of modern units with work surfaces, sink unit with drainer, built in ceramic hob, electric oven, with extractor hood over, integrated fridge, dishwasher and washing machine. The lounge is spacious with a Juliette balcony.