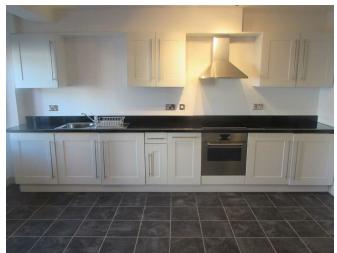

## THE INSIDE STORY

A modern second floor apartment with intercom, situated in Blaby. Entrance into communal hall with stairs leading to the first floor and secure front door into the apartment.

Begin your journey through the front door into the entrance hall, with door leading to bedroom one with ensuite shower room with a shower cubicle, low level wc and pedestal wash hand basin and walk in airing cupboard. The second bedroom is also a double bedroom with built in wardrobe space. The bathroom has a modern white suite with a paneled bath, wash hand basin and low level wc. The kitchen is fitted with a range of modern units with work surfaces, sink unit with drainer, built in ceramic hob, electric oven, with extractor hood over, integrated fridge, dishwasher and washing machine. The lounge is spacious with a Juliette balcony.