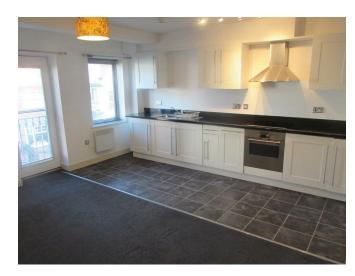

## THE INSIDE STORY

A modern second floor apartment with intercom, situated in Blaby. Entrance into communal hall with stairs leading to the first floor and secure front door into the apartment.

Begin your journey through the front door into the entrance hall, with door leading to bedroom one with ensuite shower room with a shower cubicle, low level wc and pedestal wash hand basin and walk in airing cupboard. The second bedroom is also a double bedroom with built in wardrobe space. The bathroom has a modern white suite with a paneled bath, wash hand basin and low level wc. The kitchen is fitted with a range of modern units with work surfaces, sink unit with drainer, built in ceramic hob, electric oven, with extractor hood over, integrated fridge, dishwasher and washing machine. The lounge is spacious with a Juliette balcony.