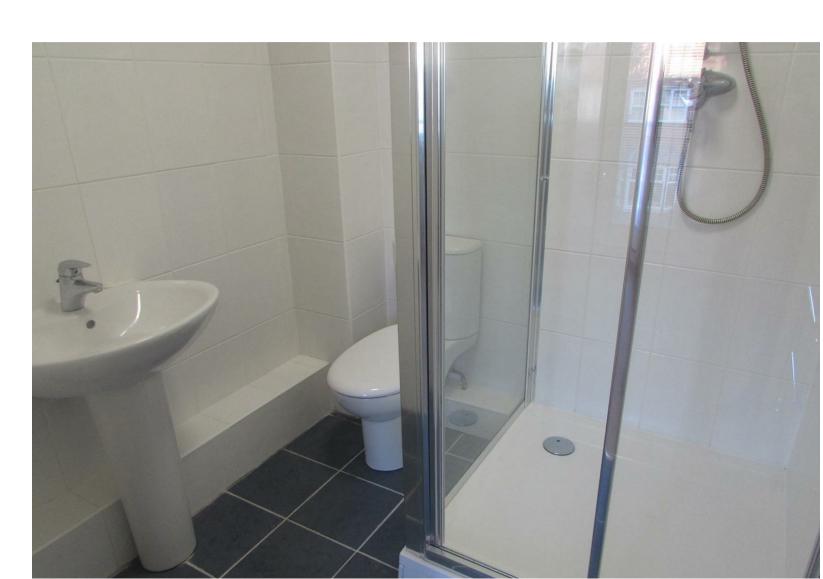

## THE INSIDE STORY

A modern second floor apartment with intercom, situated in Blaby. Entrance into communal hall with stairs leading to the first floor and secure front door into the apartment.

Begin your journey through the front door into the entrance hall, with door leading to bedroom one with ensuite shower room with a shower cubicle, low level wc and pedestal wash hand basin and walk in airing cupboard. The second bedroom is also a double bedroom with built in wardrobe space. The bathroom has a modern white suite with a paneled bath, wash hand basin and low level wc. The kitchen is fitted with a range of modern units with work surfaces, sink unit with drainer, built in ceramic hob, electric oven, with extractor hood over, integrated fridge, dishwasher and washing machine. The lounge is spacious with a Juliette balcony.