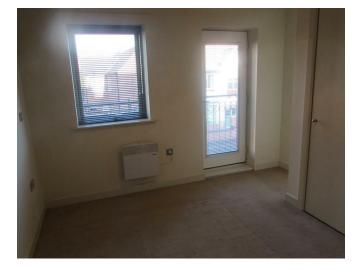

## THE INSIDE STORY

A modern second floor apartment with intercom, situated in Blaby. Entrance into communal hall with stairs leading to the first floor and secure front door into the apartment.

Begin your journey through the front door into the entrance hall, with door leading to bedroom one with ensuite shower room with a shower cubicle, low level wc and pedestal wash hand basin and walk in airing cupboard. The second bedroom is also a double bedroom with built in wardrobe space. The bathroom has a modern white suite with a paneled bath, wash hand basin and low level wc. The kitchen is fitted with a range of modern units with work surfaces, sink unit with drainer, built in ceramic hob, electric oven, with extractor hood over, integrated fridge, dishwasher and washing machine. The lounge is spacious with a Juliette balcony.