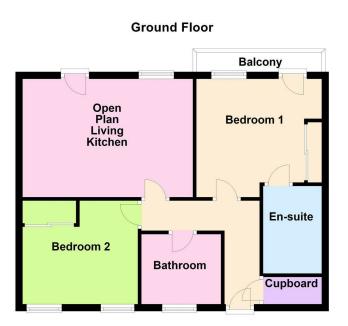

## FLOOR PLAN

## THE INSIDE STORY

A modern second floor apartment with intercom, situated in Blaby. Entrance into communal hall with stairs leading to the first floor and secure front door into the apartment.

Begin your journey through the front door into the entrance hall, with door leading to bedroom one with ensuite shower room with a shower cubicle, low level wc and pedestal wash hand basin and walk in airing cupboard. The second bedroom is also a double bedroom with built in wardrobe space. The bathroom has a modern white suite with a paneled bath, wash hand basin and low level wc. The kitchen is fitted with a range of modern units with work surfaces, sink unit with drainer, built in ceramic hob, electric oven, with extractor hood over, integrated fridge, dishwasher and washing machine. The lounge is spacious with a Juliette balcony.