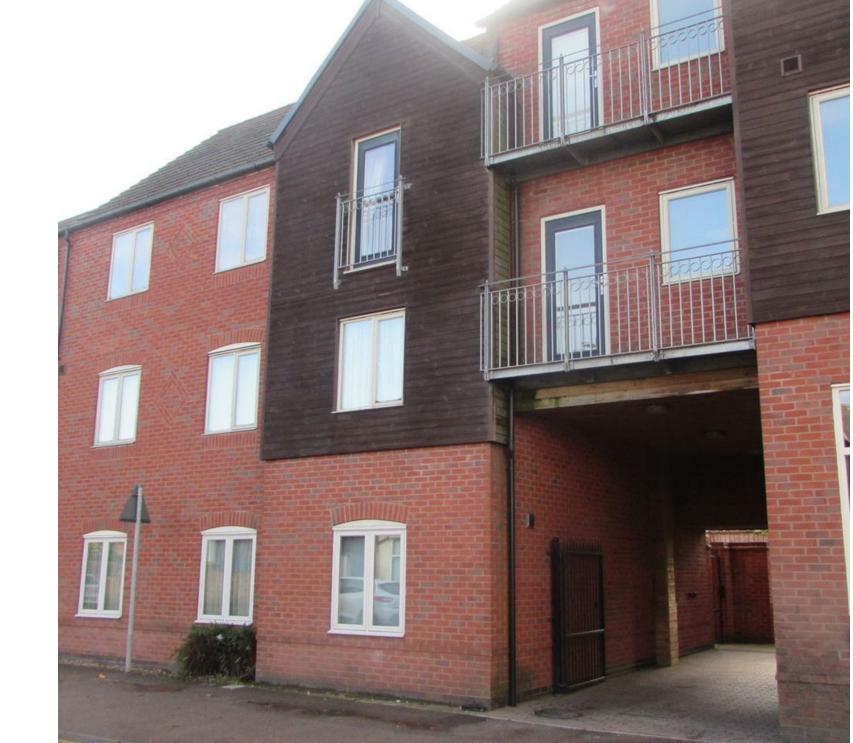

## THE INSIDE STORY

A modern second floor apartment with intercom, situated in Blaby. Entrance into communal hall with stairs leading to the first floor and secure front door into the apartment.

Begin your journey through the front door into the entrance hall, with door leading to bedroom one with ensuite shower room with a shower cubicle, low level wc and pedestal wash hand basin and walk in airing cupboard. The second bedroom is also a double bedroom with built in wardrobe space. The bathroom has a modern white suite with a paneled bath, wash hand basin and low level wc. The kitchen is fitted with a range of modern units with work surfaces, sink unit with drainer, built in ceramic hob, electric oven, with extractor hood over, integrated fridge, dishwasher and washing machine. The lounge is spacious with a Juliette balcony.

There is allocated parking for one car along with visitor parking spaces. EER Grade D