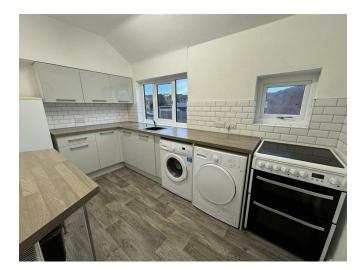

## **OVERVIEW**

- · Available Immediately
- · All Bills Included
- · Entrance Hall
- · Modern Kitchen
- · Lounge Diner
- · Master Bedroom
- · Family Bathroom
- · Rear Parking
- EPC RATING E
- · Council TAX Band A

## THE INSIDE STORY

In modern condition throughout and extremely generous in size we are delighted to offer this first floor apartment to rent, The property is spacious in size and would perfectly suit somebody who requires a good amount of living space whilst being positioned close to amenities and great road links. Upon entrance the accommodation comprises entrance hallway, W.C, modern kitchen with appliances, lovely sized living room, double bedroom and a contemporary bathroom. The property is offered unfurnished and is available to move in to immediately so please call us today to book in your viewing of this wonderful one bedroom apartment in Broughton Astley