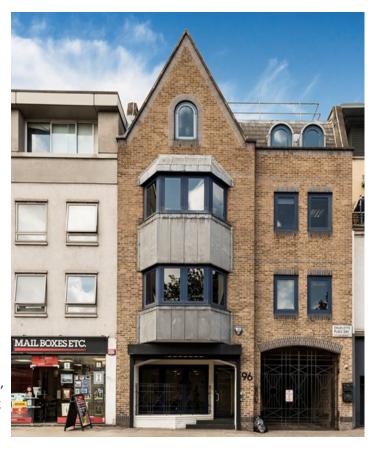

## **DESCRIPTION**

Welby House is a mid-terrace building with an entrance facing the south side of Wilton Road. The front features large bay windows with lead panels, giving it a distinguished appearance. Its London Stock Brick façade, combined with a mansard and pitched slate tiled roof, makes the building unique compared to its neighboring properties.

Built in the 1990s, Welby House spans the lower ground, ground, and three upper floors. The recently refurbished reception area provides access to bicycle storage, and the lower ground includes changing and shower facilities. The lower ground floor office is easily accessible via the lift or stairs. The unit benefits from AC and a small outside space.