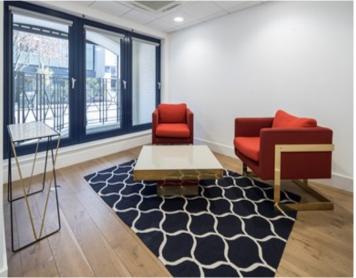

Built in the 1990s, Welby House spans the lower ground, ground, and three upper floors. The recently refurbished reception area provides access to bicycle storage, and the lower ground includes changing and shower facilities. The lower ground floor office is easily accessible via the lift or stairs. The unit benefits from AC and a small outside space.

## **AMENITIES**

- Air Conditioning
- Passenger lift
- Suspended ceilings
- Raised Floors
- · Reception/breakout area