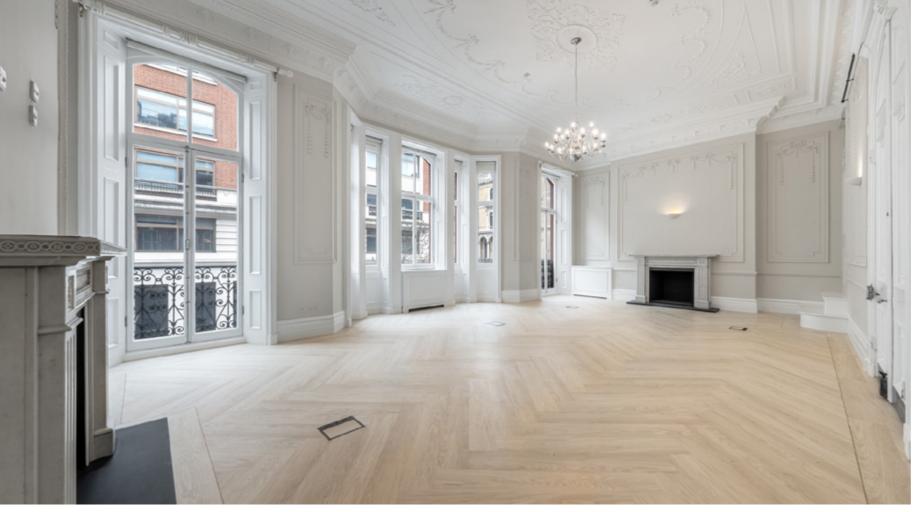

## **Specification**

26 Curzon Street is an exceptional self-contained red brick property located in the stylish and exclusive Mayfair submarket. The building provides a mixture of ornate period and contemporary office space and benefits from mixed residential use on the upper floors. The building has recently been refurbished to a high standard throughout and all floors are serviced by a four-person passenger lift.

The first floor provides stunning high ceilings with beautiful period features and views over Curzon Street and an outside terrace to the rear. The other principal office floors each have two or three rooms with kitchenet & W/C facilities servicing each floor.