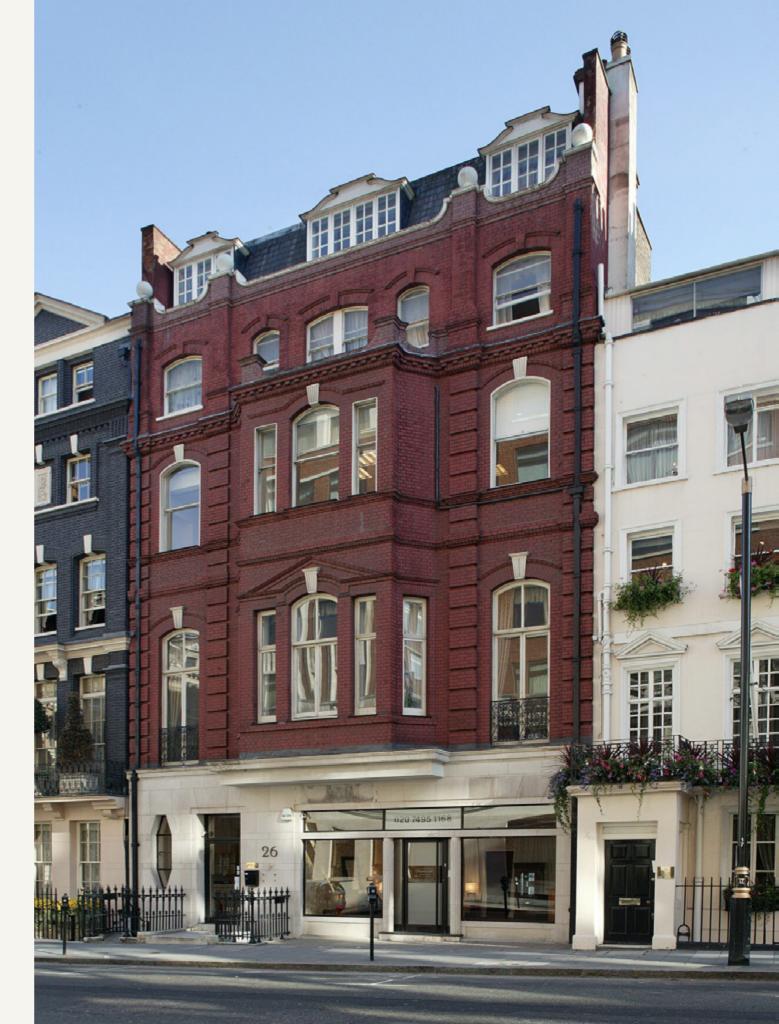

Rarely available self-contained period office building in the heart of Mayfair

TWENTY SIX

# CURZON STREET

MAYFAIR, W1

# Stunning *newly refurbished* Mayfair office building with impressive *period* features and *private terrace*.

## **Specification**

26 Curzon Street is an exceptional self-contained red brick property located in the stylish and exclusive Mayfair submarket. The building provides a mixture of ornate period and contemporary office space and benefits from mixed residential use on the upper floors. The building has recently been refurbished to a high standard throughout and all floors are serviced by a four-person passenger lift.