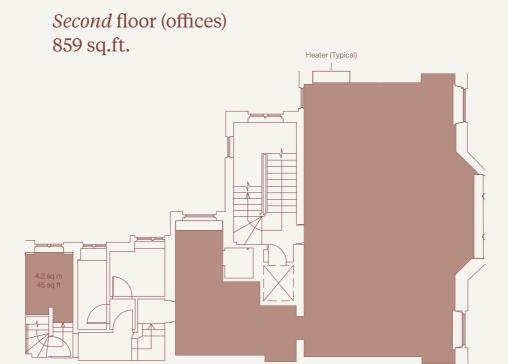

# Availability

| Fourth             |              |
|--------------------|--------------|
| Office/residential | 743 sq.ft.   |
| Third              |              |
| Office/residential | 794 sq.ft.   |
| Second             |              |
| Offices            | 859 sq.ft.   |
| First              |              |
| Offices            | 1478 sq.ft.  |
| Ground             |              |
| Reception          | 186 sq.ft.   |
| TOTAL              | 4,060 sq.ft. |

# Floorplans

*Ground* floor (reception) 186 sq.ft.

*Third* floor (office/residential) 794 sq.ft.

First floor (offices) 1478 sq.ft.

Fourth floor (office/residential)

CURZON STREE