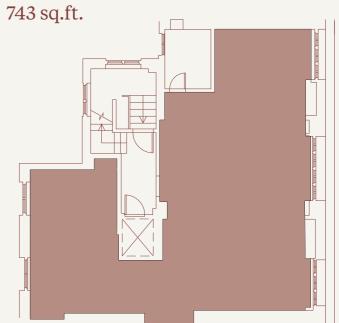

# Availability

| Fourth             |              |
|--------------------|--------------|
| Office/residential | 743 sq.ft.   |
| Third              |              |
| Office/residential | 794 sq.ft.   |
| Second             |              |
| Offices            | 859 sq.ft.   |
| First              |              |
| Offices            | 1478 sq.ft.  |
| Ground             |              |
| Reception          | 186 sq.ft.   |
| TOTAL              | 4,060 sq.ft. |

# Floorplans

*Ground* floor (reception) 186 sq.ft.

*Third* floor (office/residential) 794 sq.ft.

First floor (offices) 1478 sq.ft.

Fourth floor (office/residential)

CURZON STREE