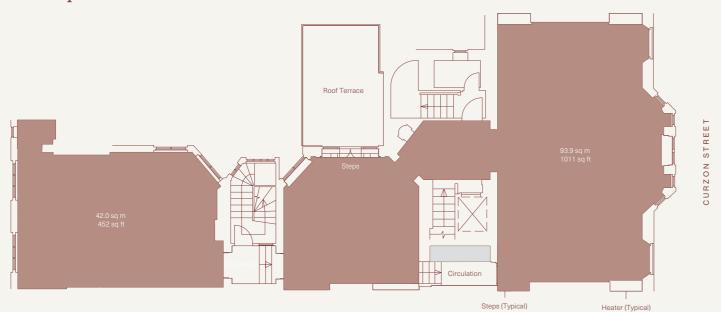

# Availability

| Fourth             |              |
|--------------------|--------------|
| Office/residential | 743 sq.ft.   |
| Third              |              |
| Office/residential | 794 sq.ft.   |
| Second             |              |
| Offices            | 859 sq.ft.   |
| First              |              |
| Offices            | 1478 sq.ft.  |
| Ground             |              |
| Reception          | 186 sq.ft.   |
| TOTAL              | 4,060 sq.ft. |

# Floorplans

*Ground* floor (reception) 186 sq.ft.

*Third* floor (office/residential) 794 sq.ft.

First floor (offices) 1478 sq.ft.

Fourth floor (office/residential)

CURZON STREE