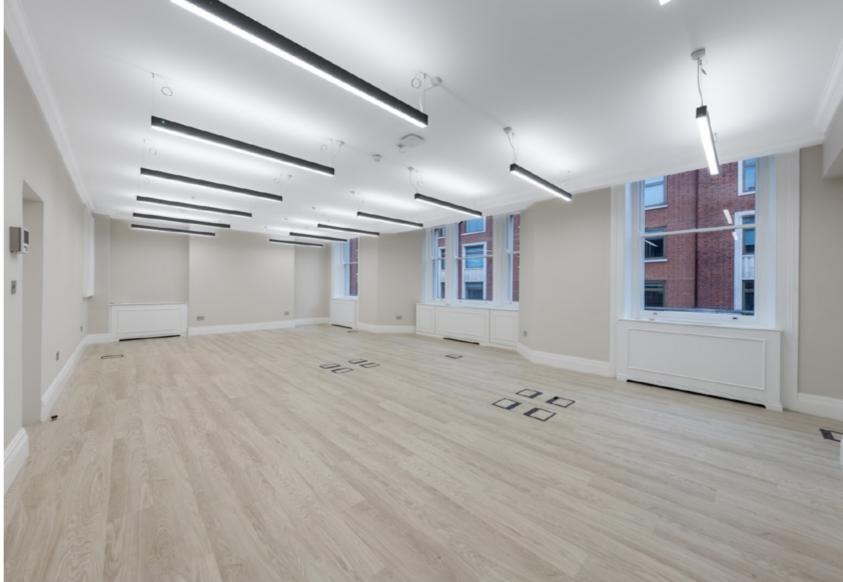

## **Specification**

26 Curzon Street is an exceptional self-contained red brick property located in the stylish and exclusive Mayfair submarket. The building provides a mixture of ornate period and contemporary office space and benefits from mixed residential use on the upper floors. The building has recently been refurbished to a high standard throughout and all floors are serviced by a four-person passenger lift.

The first floor provides stunning high ceilings with beautiful period features and views over Curzon Street and an outside terrace to the rear. The other principal office floors each have two or three rooms with kitchenet & W/C facilities servicing each floor.