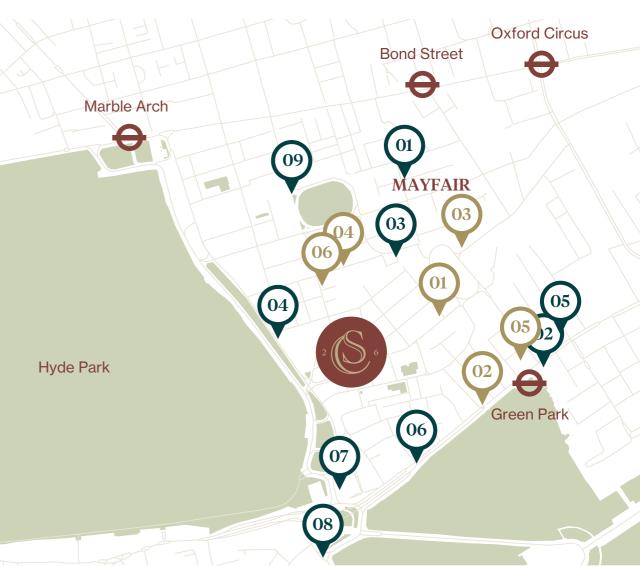

### **HOTELS**

- 01 Claridges
- 02 The Ritz
- 03 The Connaught
- 04 The Dorchester
- 05 1 Hotel Mayfair
- of The Athenaeum
- 07 Four Seasons
- 08 The Peninsula
- 09 The Twenty Two

### **RESTAURANTS**

- 01 Mark's Club
- 02 Hide
- 03 Bellamys
- O4 Scott's
- 05 Gaia
- George Club

The Ivy Asia – 0.5 miles\*

Annabel's - 0.3 miles\*

Little House Mayfair (Soho House) - 0.1 miles\*

# Mayfair's Exclusive Array

Selfridges - 0.7 miles\*

Sexy Fish - 0.3 miles\*

# Mercato Mayfair – 0.7 miles\*

Scotts - 0.3 miles\*