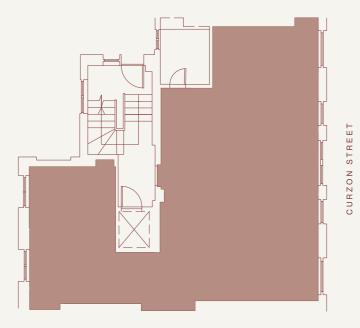

# Availability

| Fourth             |              |
|--------------------|--------------|
| Office/residential | 743 sq.ft.   |
| Third              |              |
| Office/residential | 794 sq.ft.   |
| Second             |              |
| Offices            | 859 sq.ft.   |
| First              |              |
| Offices            | 1478 sq.ft.  |
| Ground             |              |
| Reception          | 186 sq.ft.   |
| TOTAL              | 4,060 sq.ft. |

# Floorplans

*Ground* floor (reception) 186 sq.ft.

*Third* floor (office/residential) 794 sq.ft.

First floor (offices) 1478 sq.ft.

Fourth floor (office/residential)

CURZON STREE