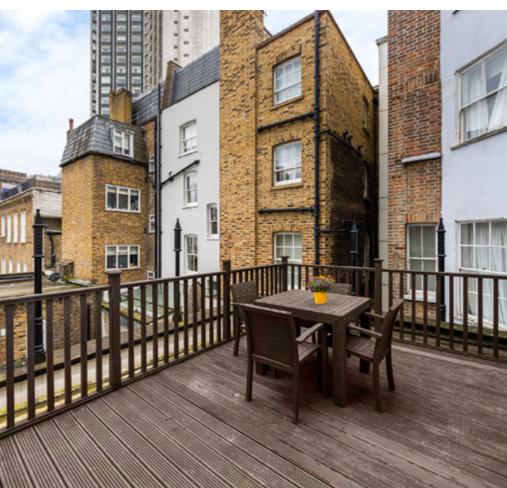

# Stunning *newly refurbished* Mayfair office building with impressive *period* features and *private terrace*.

The first floor provides stunning high ceilings with beautiful period features and views over Curzon Street and an outside terrace to the rear. The other principal office floors each have two or three rooms with kitchenet & W/C facilities servicing each floor.