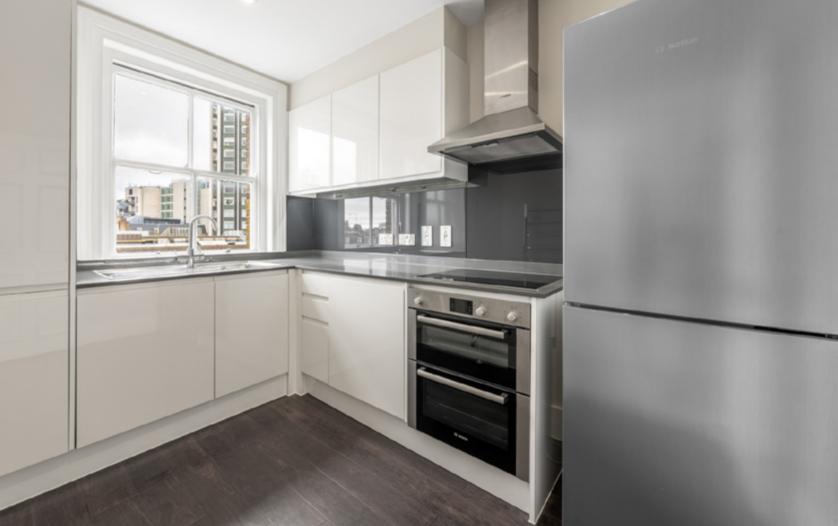

## **Specification**

26 Curzon Street is an exceptional self-contained red brick property located in the stylish and exclusive Mayfair submarket. The building provides a mixture of ornate period and contemporary office space and benefits from mixed residential use on the upper floors. The building has recently been refurbished to a high standard throughout and all floors are serviced by a four-person passenger lift.

The first floor provides stunning high ceilings with beautiful period features and views over Curzon Street and an outside terrace to the rear. The other principal office floors each have two or three rooms with kitchenet & W/C facilities servicing each floor.

- 4 x Fully Fitted Kitchenette
- 3 x Showers
  - Entry Phone System