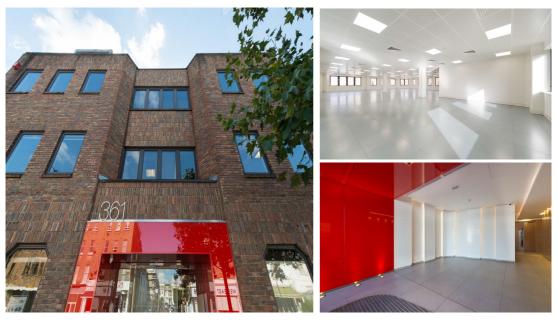

# Sovereign House, 361 King Street, Hammersmith, W6

QUALITY OFFICE ACCOMMODATION TO LET FROM 550 SQ FT - 4,577 SQ FT

361 King Street provides refurbished modern office accommodation split across 4 floors, with a refurbished entrance and lobby.

### ACCOMMODATION

Affordable, flexible, refurbished office accommodation, with suites ranging from 550 - 4,577 sq ft. Features include: LED lighting, New metal ceilings, AC, lift, WCs and shower facilities.