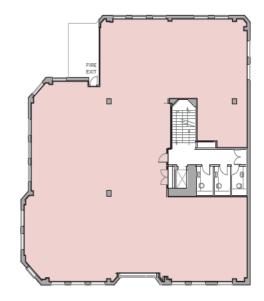

## FLEXIBLE SPACE - THE UPPER FLOORS CAN BE SPLIT TO ACCOMMODATE REQUIREMENTS FROM APPROXIMATELY 550 SQ FT - 4,577 SQ FT (51.10 SQ M - 425.22 SQ M)

GROUND FLOOR 550 SQ FT, 51.09 SQ M

FIRST FLOOR 4,027 SQ FT, 374.12 SQ M