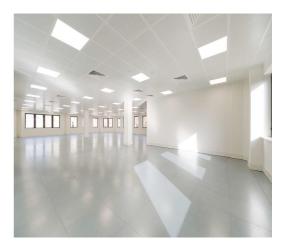

### ACCOMMODATION

Affordable, flexible, refurbished office accommodation, with suites ranging from 550 - 4,577 sq ft. Features include: LED lighting, New metal ceilings, AC, lift, WCs and shower facilities.

## FLEXIBLE SPACE - THE UPPER FLOORS CAN BE SPLIT TO ACCOMMODATE REQUIREMENTS FROM APPROXIMATELY 550 SQ FT - 4,577 SQ FT (51.10 SQ M - 425.22 SQ M)

GROUND FLOOR 550 SQ FT, 51.09 SQ M

FIRST FLOOR 4,027 SQ FT, 374.12 SQ M