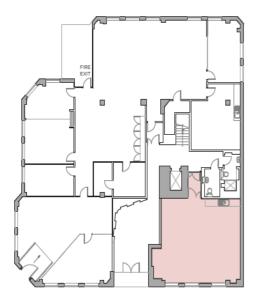

## FLEXIBLE SPACE - THE UPPER FLOORS CAN BE SPLIT TO ACCOMMODATE REQUIREMENTS FROM APPROXIMATELY 550 SQ FT - 4,577 SQ FT (51.10 SQ M - 425.22 SQ M)

GROUND FLOOR 550 SQ FT, 51.09 SQ M

FIRST FLOOR 4,027 SQ FT, 374.12 SQ M