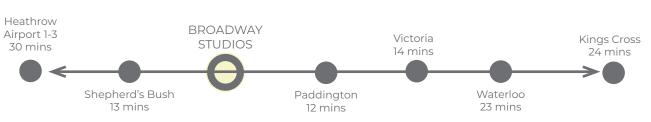

### l minute walk to Hammersmith underground

12 minutes to Paddington International

20 minutes to the West End

30 minutes to London Heathrow Airport via tube , similar via road on A4/M4

M4, 5 minutes

to the 4/M4 is just moments away conceting you to central London out the west & Heathrow

### AN OFFICE DESTINATION RIGHT AT THE CENTRE OF HAMMERSMITH

Hammersmith has fast become the dominant office area for West London. It is only a few miles to the West End and less than 10 miles to Heathrow airport. Excellent transport links including 4 different tube lines: District, Piccadilly, Circle and Hammersmith & City Lines, Hammersmith bus interchange, as well as the A4/M4 make Hammersmith the first choice for many of the world's most recognised companies.

CONNECTIVITY