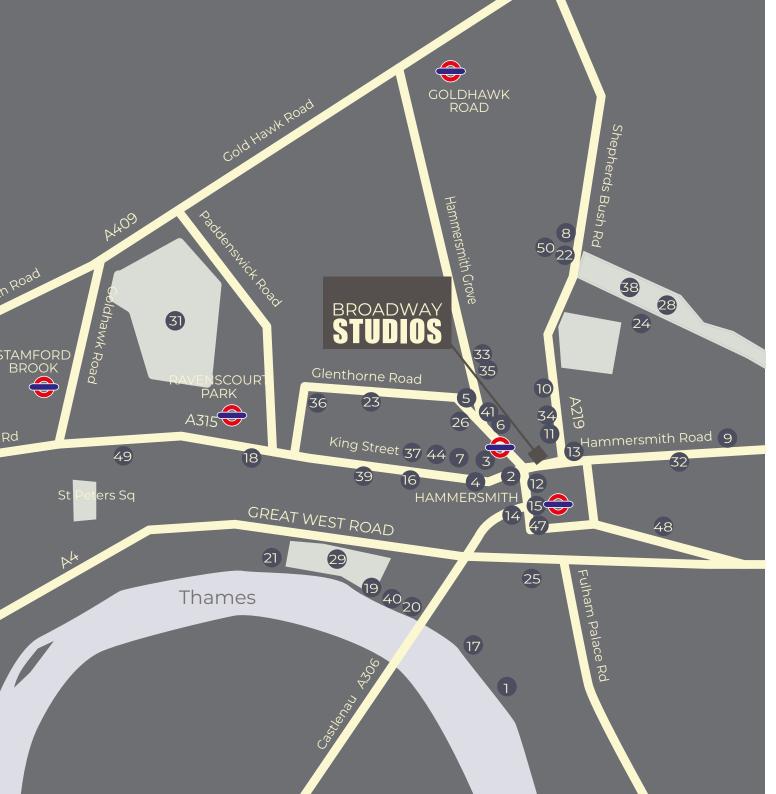

## AREA

EVERYTHING IN ONE PLACE. SHOPPING, RESTAURANTS & CULTURE. LOCAL BUISNESSES INCLUDE DISNEY, GE, UKTV, FOX INTERNATIONAL CHANNELS, AND VIRGIN MEDIA.

### RESTAURANTS

1 The River Café 2 Amoret Specialty Coffee 3 Blanche Eatery 4 La Petite Bretaagne 5 Alma 6 Bill's 7 Lvric Bar & Grill 8 Kerbisher & Malt 9 Suzu Japanese Tapas Bar 10 Wagamamas QUICK BITES 11 Joe & the Juice 12 Paul 13 Café Nero 14 Café Nero 15 Tesco

#### BARS

16 Hammersmith Ram 17 The Blue Boat 18 The Hampshire Hog 19 Rutland Arms 20 Blue Anchor 21 The Dove 22 Smith's Cocktail Bar 23 The Stonemasons Arms 24 The Queen's Head

#### CULTURE

25 Eventim Apollo 26 Lyric Hammersmith 27 Olympia London Places of Interest 28 Brook Green 29 Furnival Gardens 30 Queen's Club 31 Ravenscourt Park

### **GYM & FITNESS**

32 Virgin Active Gym 33 Fitness First 34 PureGym 35 Boom Cvcle 36 State of Mind Fitness 37 Frame gym 38 Brook Green Tennis Courts & café 39 Lumi Power Yoga 40 Auriol Kensington Rowing Club 411Rebel Hammer0smith SHOPPING 42 Westfield 43 Hammersmith Street Market 44 Turners Florists

### 45 Kings Mall 46 IKEA

- 47 Broadway Shopping Centre
  - Costa
  - Krispy Kreme
  - Leon
  - Mcdonalds
  - Pret a manger
- Starbucks
- Wasabi

### HOTELS

48 Novotel 49 Premier Inn 50 Brook Green Hotel