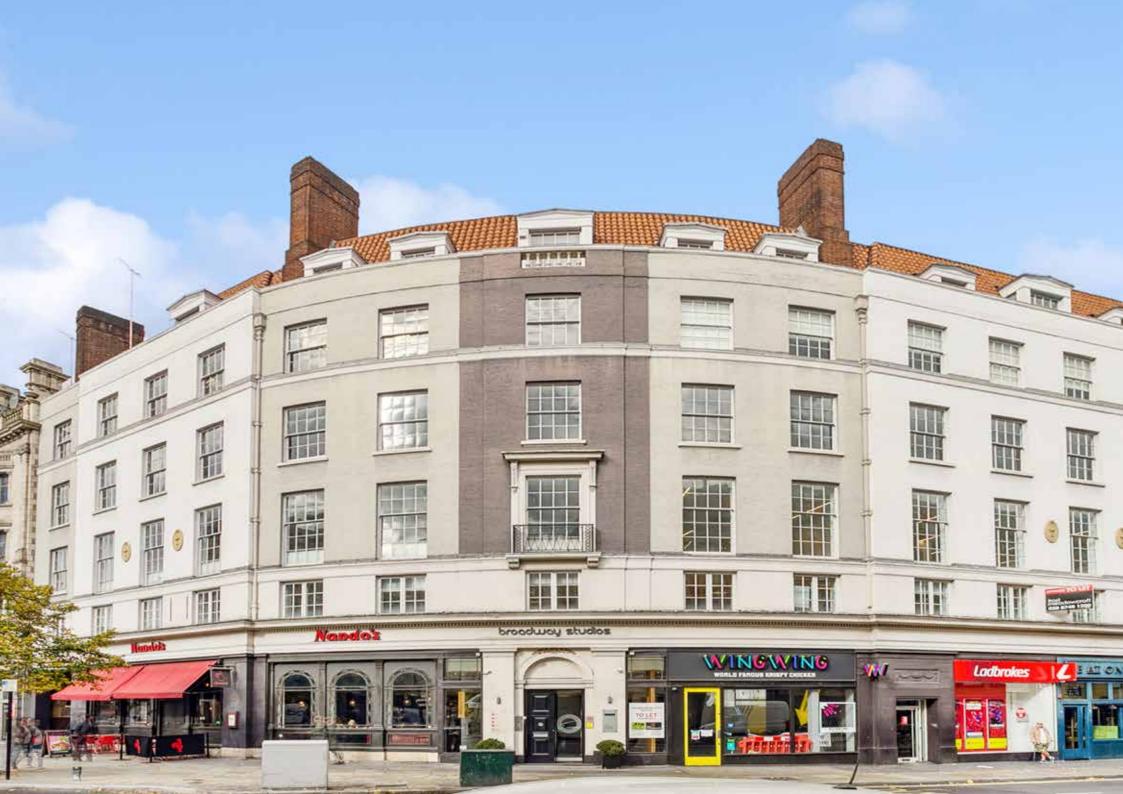

# THE SPACE

A WELCOMING WORK ENVIRONMENT AND SO MUCH MORE...

1221

The offices at Broadway Studios benefit from excellent natural light from large sash windows, wooden floors and air-conditioning. The newly refurbished reception area offers a vibrant entrance in the centre of Hammersmith Broadway.

The available unit offers high quality, fully fitted office accommodation.