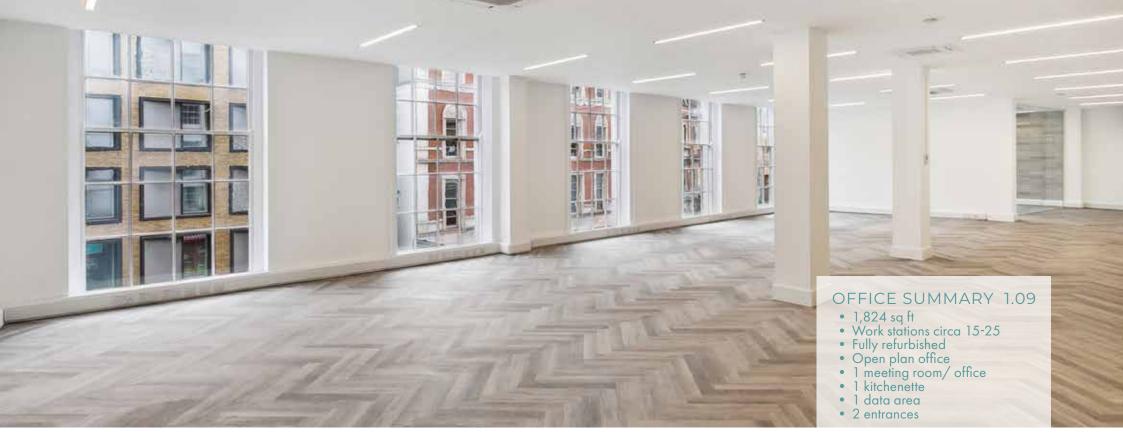

## AVAILABLE

| FLOOR             | VIDEO TOUR    | SIZE SQ FT | SIZE SQ M |
|-------------------|---------------|------------|-----------|
| 1st Floor (1.04)  |               | 1,546      | 143.62    |
| 1 st floor (1.09) | Click to view | 1,824      | 169.45    |

The

in dinnin.

- 1,546 sq ft
- Work stations circa 12-20
- Fully refurbished
- Open plan office 1 meeting room/ office
- 1 kitchenette
- 1 data area
- 2 entrances

1.09 & 1.04