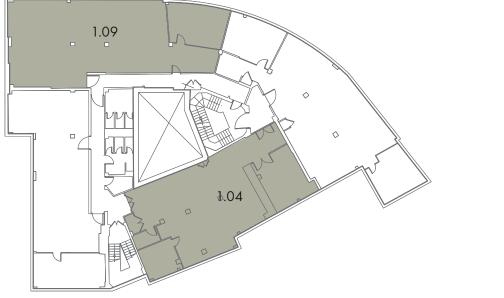

## AVAILABLE

| FLOOR             | VIDEO TOUR    | SIZE SQ FT | SIZE SQ M |
|-------------------|---------------|------------|-----------|
| 1st Floor (1.04)  |               | 1,546      | 143.62    |
| 1 st floor (1.09) | Click to view | 1,824      | 169.45    |

The

in dinnin.

- 1,546 sq ft
- Work stations circa 12-20
- Fully refurbished
- Open plan office 1 meeting room/ office
- 1 kitchenette
- 1 data area
- 2 entrances

1.09 & 1.04