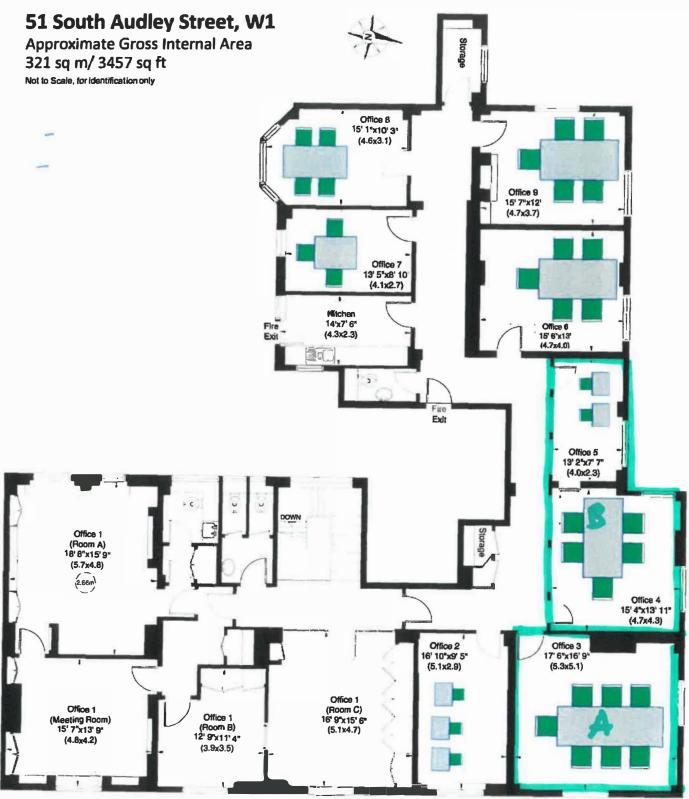

Park Station - 10 minute walk (Victoria, Piccadilly, Jubilee lines)

## **Description**

Plug & Play Offices Available in Prime Mayfair. The building provides a range of suites, accommodating anything from 2 to 8 desks. There are 6 suites available, with rents of £750 + VAT per desk per month. The suites have recently been refurbished and benefit from good natural light.



### Terms

Available by way of flexible licence, on a per desk or per suite basis.

### **Further information**

For further information, or to arrange an inspection of the property, please contact:

Craig Van Straten Go John D Wood Jo 07763 928238 00 craigvanstraten@johndwood.com ge

George Cracknell John D Wood 07384 897647

ood.com georgecracknell@johndwood.com

# 51 South Audley Street, Mayfair, W1K 2AA













**First Floor**