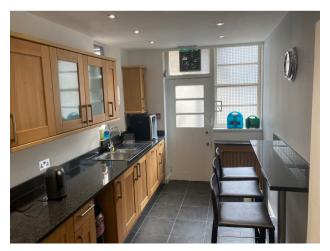

## **Description**

Plug & Play Offices Available in Prime Mayfair. The building provides a range of suites, accommodating anything from 2 to 8 desks. There are 6 suites available, with rents of £750 + VAT per desk per month. The suites have recently been refurbished and benefit from good natural light.