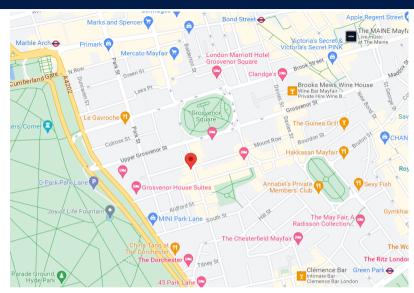

### Location

51 South Audley Street is located on the western side of the street close to its junction with Mount Street, just south of Grosvenor Square and a 5 minutes walk away from Oxford Street. The surrounding streets offer superb local amenities with members clubs, restaurants, coffee shops, bars and gyms. South Audley Street runs north to south from Grosvenor Square to Curzon Street and is one of Mayfair's most sought after addresses. Bond Street Station is easily accessible and provides access to the Jubilee, Central and Elizabeth lines.

### **Local Stations**

Bond Street Station - 5 minute walk (Central, Jubilee, Elizabeth lines)

Green Park Station - 10 minute walk (Victoria, Piccadilly, Jubilee lines)