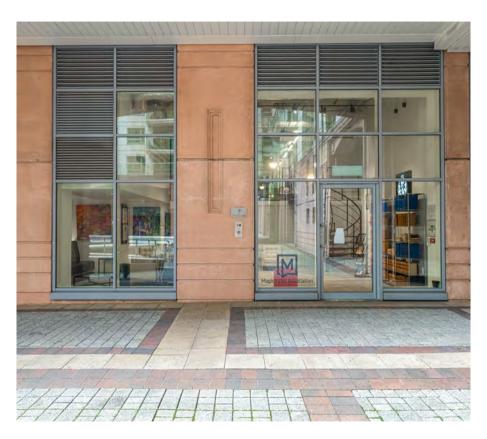

#### Available to rent

A modern, fully self-contained ground floor office, available to rent.

The office is conveniently located in the St George Wharf development, benefiting from a private entrance and just a 2-minute walk from Vauxhall Station, providing excellent transport links

The ground floor has two entrances which allow for a double frontage.