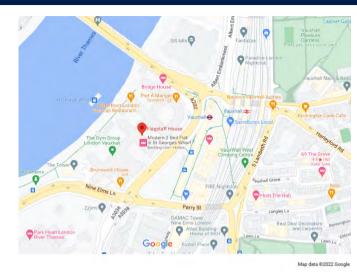

#### Location

The property is Located in the heart of Vauxhall, St George Wharf is a riverside development ideally located within a few minutes walk of Vauxhall Station, which offers regular overground and underground services (Victoria Line) into central London.

#### Local transport

Vauxhall - 2 minute walk (Victoria Line, national rail)