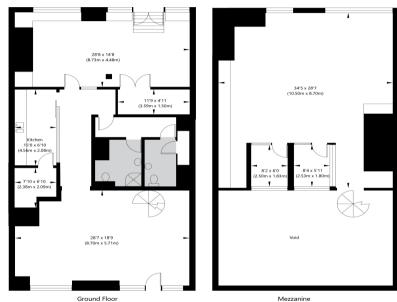

## Measurements (NIA)

Ground-1,260sqft

Mezzanine-890sqft

Total-2,150sqft

#### georgecracknell@johndwood.com

APPROXIMATE GROSS INTERNAL FLOOR AREA 225.33 SQ M / 2425 SQ FT THIS FLOOR PLAN IS FOR ILLUSTRATIVE PURPOSES ONLY AND SHOULD BE USED FOR THIS PURPOSE BY PROSPECTIVE APPLICANTS AS ITS NOT TO SCALE.

GROSS INTERNAL FLOOR AREA

APPROX. 141.61 SQ M / 1524 SQ FT

#### Flagstaff House, St George Wharf, Vauxhall, SW8 2LE

Mezzanine GROSS INTERNAL FLOOR AREA APPROX. 83.72 SQ M / 901 SQ FT