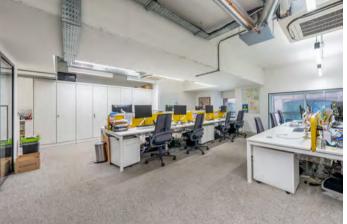

#### Description

The office comprises a self-contained ground and mezzanine suite within the mixed use landmark development of St George Wharf. The ground floor benefits from a meeting room, kitchenette, two toilets with shower facilities, and a comms room. The mezzanine is accessed via an internal spiral staircase which provides an open plan office area with two private offices.

#### Key features include:

- VRF Air-Conditioning
  - Natural light
  - Boardroom
  - Shower facilities
    - Timber floors
- Cat 5 data cabling
  - Self-contained
  - Two entrances