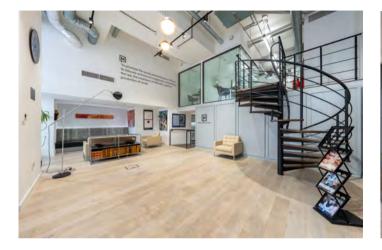

#### Description

The office comprises a self-contained ground and mezzanine suite within the mixed use landmark development of St George Wharf. The ground floor benefits from a meeting room, kitchenette, two toilets with shower facilities, and a comms room. The mezzanine is accessed via an internal spiral staircase which provides an open plan office area with two private offices.