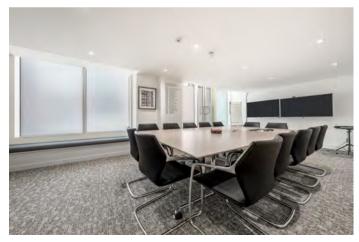

#### Description

The office comprises a self-contained ground and mezzanine suite within the mixed use landmark development of St George Wharf. The ground floor benefits from a meeting room, kitchenette, two toilets with shower facilities, and a comms room. The mezzanine is accessed via an internal spiral staircase which provides an open plan office area with two private offices.

#### Key features include:

- VRF Air-Conditioning
  - Natural light
  - Boardroom
  - Shower facilities
    - Timber floors
- Cat 5 data cabling
  - Self-contained
  - Two entrances