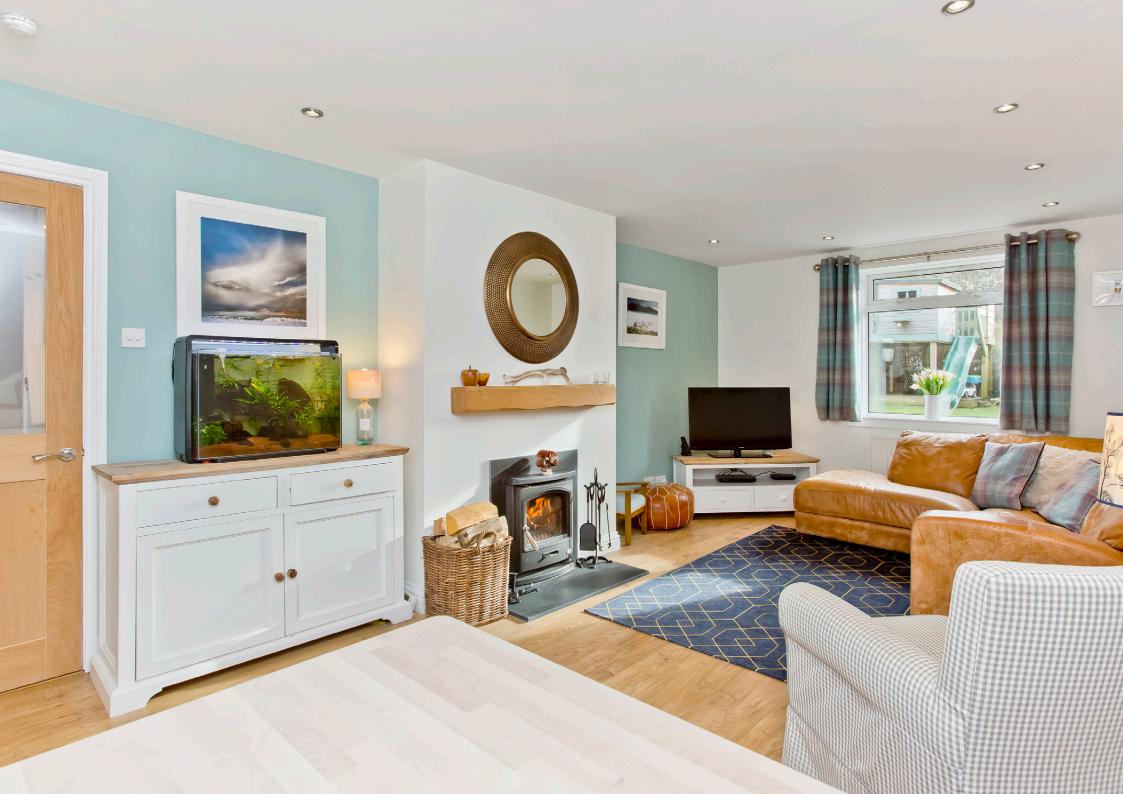

### Summary

Finished to excellent standards, this spacious, three-bedroom, semi-detached house is a superb family home that offers a contemporary kitchen and bathroom, as well as a large reception room with dual-aspect windows and a cosy log-burning stove. The property also boasts a landscaped rear garden with a southwest-facing aspect; plus, it has a desirable position in sought-after Balerno, set within easy reach of local schools and the majestic Pentland Hills.

# 'Quality fixtures and fittings with a modern breakfasting kitchen"