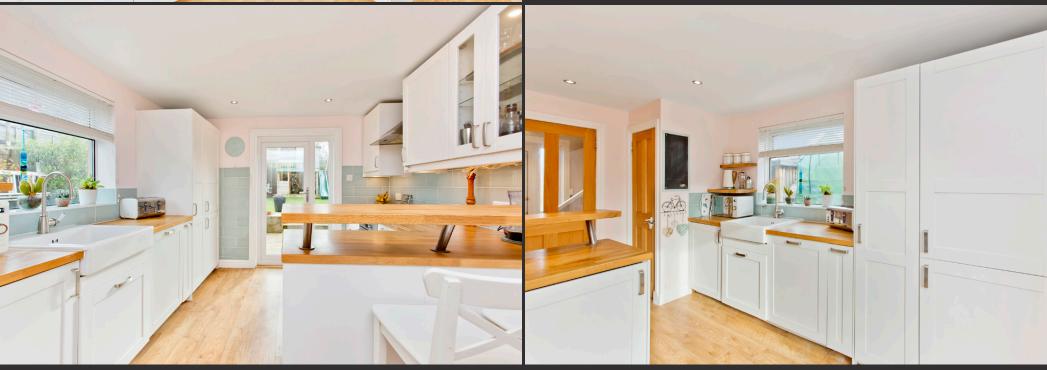

-after Balerno, set within easy reach of local schools and the majestic Pentland Hills.

Extras: all fitted floor and window coverings, light fittings, integrated kitchen appliances (gas hob, oven, fridge/freezer, dishwasher), a washing machine, and a garden shed to be included in the sale.

### Features

- Semi-detached house in Balerno
- In excellent decorative order
- Quality fixtures and fittings
- Naturally-lit hall with storage
- Dual-aspect living/dining room
- Modern breakfasting kitchen
- Two double bedrooms
- One versatile single bedroom
- Premium bathroom with shower over bath
- Neatly-kept front and rear gardens
- Unrestricted on-street parking
- Gas central heating and double glazing
  - EPC Rating D







# 'Quality fixtures and fittings with a modern breakfasting kitchen"









### "Two double bedrooms, one versatile single bedroom and a bathroom with shower over bath"





## Floorplan



Total area: approx. 89.4 sq. metres (962.3 sq. feet)

LEGAL OFFICE: 89-91 Morrison Street, Edinburgh, EH3 8BU 0131 337 7771 www.clancys-solicitors.co.uk

OnTheMarket.com espc Zoopla

#### DISCLAIMER

These particulars are intended to give a fair description of the property but their accuracy cannot be guaranteed, and they do not constitute or form part of an offer of contract. Intending purchasers must rely on their own inspection of the property. None of the above appliances/services have been tested by ourselves. We recommend purchasers arrange for a qualified person to check all appliances/services before legal commitment. Whilst every attempt has been made to ensure