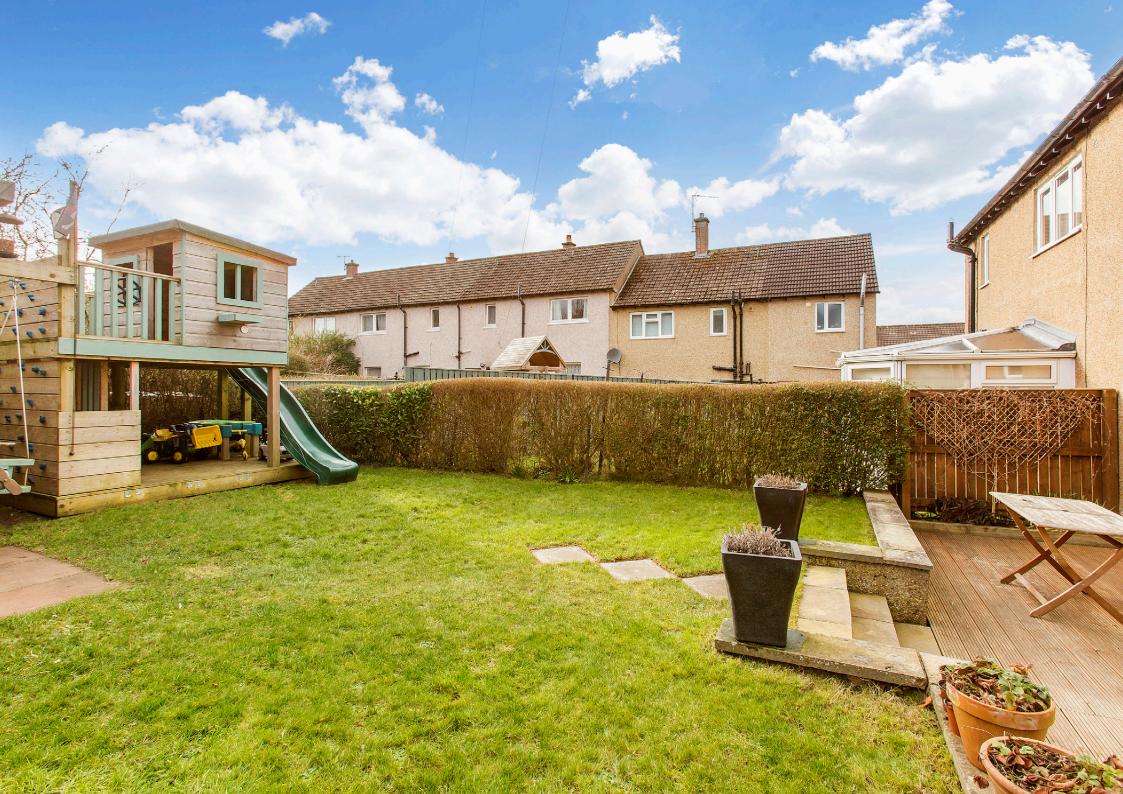

### Summary

Finished to excellent standards, this spacious, three-bedroom, semi-detached house is a superb family home that offers a contemporary kitchen and bathroom, as well as a large reception room with dual-aspect windows and a cosy log-burning stove. The property also boasts a landscaped rear garden with a southwest-facing aspect; plus, it has a desirable position in sought-after Balerno, set within easy reach of local schools and the majestic Pentland Hills.