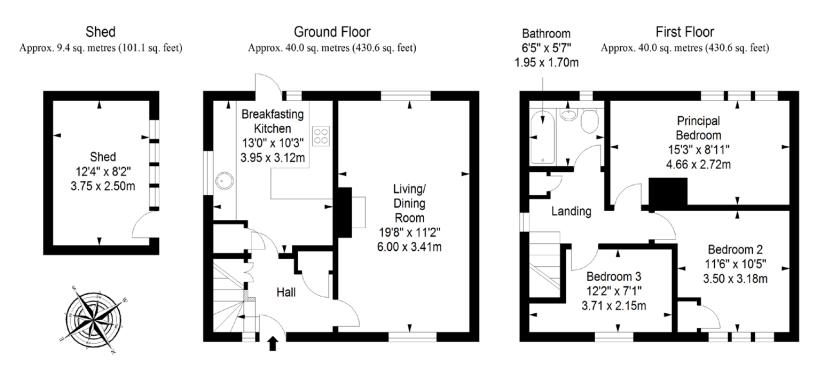

## Floorplan

Total area: approx. 89.4 sq. metres (962.3 sq. feet)

LEGAL OFFICE: 89-91 Morrison Street, Edinburgh, EH3 8BU 0131 337 7771 www.clancys-solicitors.co.uk

OnTheMarket.com espc Zoopla