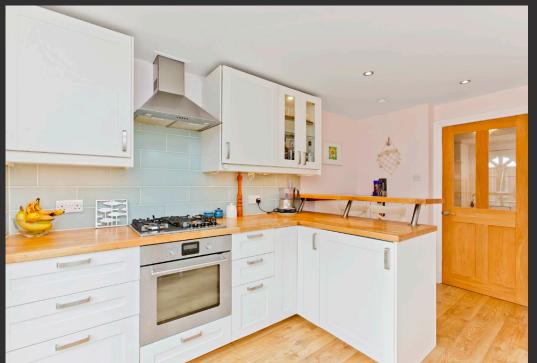

ith a southwest-facing aspect; plus, it has a desirable position in sought-after Balerno, set within easy reach of local schools and the majestic Pentland Hills.

Extras: all fitted floor and window coverings, light fittings, integrated kitchen appliances (gas hob, oven, fridge/freezer, dishwasher), a washing machine, and a garden shed to be included in the sale.

### Features

- Semi-detached house in Balerno
- In excellent decorative order
- Quality fixtures and fittings
- Naturally-lit hall with storage
- Dual-aspect living/dining room
- Modern breakfasting kitchen
- Two double bedrooms
- One versatile single bedroom
- Premium bathroom with shower over bath
- Neatly-kept front and rear gardens
- Unrestricted on-street parking
- Gas central heating and double glazing
  - EPC Rating D







# 'Quality fixtures and fittings with a modern breakfasting kitchen"









### "Two double bedrooms, one versatile single bedroom and a bathroom with shower over bath"





## Floorplan



Total area: approx. 89.4 sq. metres (962.3 sq. feet)

LEGAL OFFICE: 89-91 Morrison Street, Edinburgh, EH3 8BU 0131 337 7771 www.clancys-solicitors.co.uk

OnTheMarket.com espc Zoopla

#### DISCLAIMER

These particulars are intended to give a fair description of the property but their accuracy cannot be guaranteed, and they do not constitute or form part of an offer of contract. Intending purchasers must rely on their own inspection of the property. None of the above appliances/services have been tested by ourselves. We recommend purchasers arrange for a qualified person to check all appliances/serv