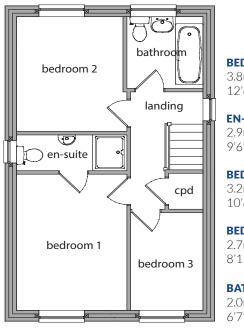

### **FIRST FLOOR**

## **BEDROOM 1** 3.8m x 2.9m

3.8m x 2.9m 12'6" x 9'6"

### **EN-SUITE**

2.9m x 1.0m 9'6" x 3'3"

### **BEDROOM 2**

3.2m x 2.8m 10'6" x 9'2"

### **BEDROOM 3**

2.7m x 1.9m 8'11" x 6'3"

### **BATHROOM**

2.0m x 2.0m 6'7" x 6'7"

FIND OUT MORE & BOOK A VIEWING www.edwardshomes.co.uk