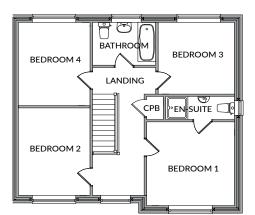

**MASTER BEDROOM** 3.6m x 3.6m max 11'10" x 11'8"

**EN-SUITE** 2.8m x 1m 9'2" x 3'3"

**BEDROOM 2** 3.8m x 3m max 12'4" x 9'6" **BEDROOM 3** 3.1m x 3.1m 10'1" x 10'1"

**BEDROOM 4** 3.6m x 3m 11'9" x 9'6"

**BATHROOM** 2.6m x 1.8m 8'5" x 6'0"