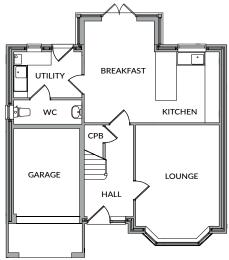

#### **GROUND FLOOR**

**LOUNGE** 5.1m into Bay x 3.5m 16'9" x 11'7"

**KITCHEN / DINING** 5.7m x 4.6m max 18'9" x 15'0"

**UTILITY ROOM** 2.9m x 2m 9'5" x 6'8" **WC** 2.9m x 1.1m 9'5" x 3'6"

**GARAGE** 5.6m x 2.8m 18'6" x9'3" **FIRST FLOOR** 