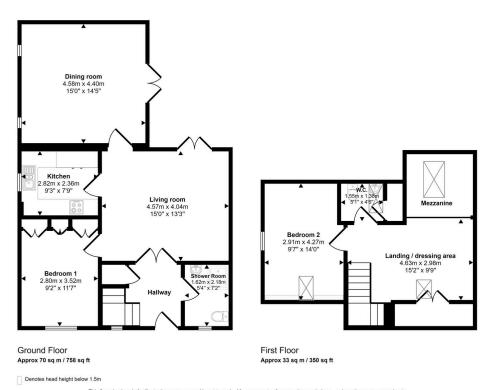

Approx Gross Internal Area 103 sq m / 1109 sq ft

This floorplan is only for illustrative purposes and is not to scale. Measurements of rooms, doors, windows, and any items are approximate and no responsibility is taken for any error, omission or mis-atsatement. Icons of items such as bathroom suites are representations only and may not look like the real items. Made with Made Srappy 360.