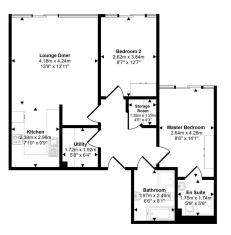

Floorplan

- · A beautifully presented second floor apartment.
- · Lovely mature communal gardens.
- · Allocated parking.

- Low maintenance living within a short walk of the High Street.
  • Modern fitted kitchen.
- Secure communal entrance with lifts to the second floor.