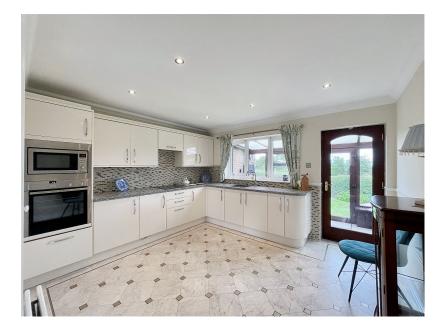

## Offers In Region Of £475,000

- Spacious three-bedroom detached bungalow.
- Smart integrated kitchen.
- Pleasant garden with open views.
- Ideal for single-level living.
- Double garage for ample parking or storage.
- Offered with no onward chain for a hassle-free purchase.

This spacious three-bedroom detached bungalow features a smart integrated kitchen, double garage, and a pleasant garden with open views. It's perfect for single-level living and is offered with no onward chain for a hassle-free purchase.