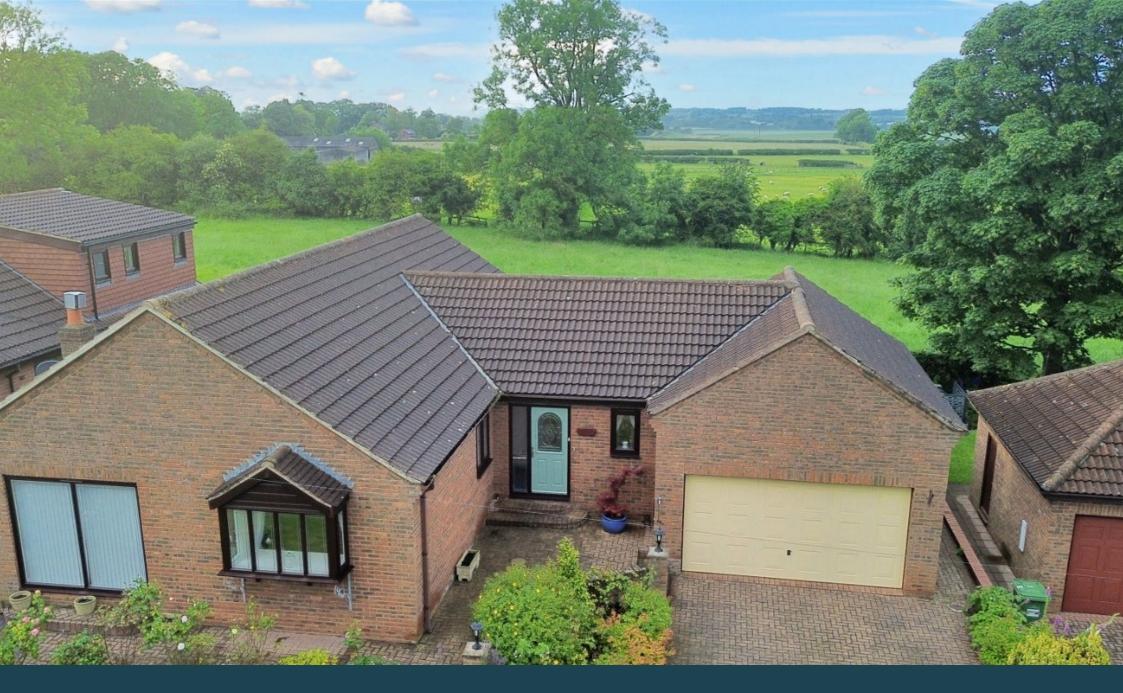

## The Hawthorns, Kirkby in Cleveland

## Offers In Region Of £475,000

- Spacious three-bedroom detached bungalow.
- Smart integrated kitchen.
- Pleasant garden with open views.
- Ideal for single-level living.
- Double garage for ample parking or storage.
- Offered with no onward chain for a hassle-free purchase.

This spacious three-bedroom detached bungalow features a smart integrated kitchen, double garage, and a pleasant garden with open views. It's perfect for single-level living and is offered with no onward chain for a hassle-free purchase.