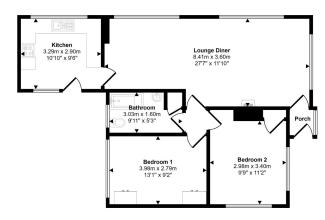

## Approx Gross Internal Area 70 sq m / 751 sq ft

## Floorplan

This floorplan is only for illustrative purposes and is not to scale. Measurements of rooms, doors, windows, and any items are approximate and no responsibility is taken for any error, omission or mis-statement, loons of items such as bathroom suites are representations only and may not look like the real items. Made with Made Snappy 300.