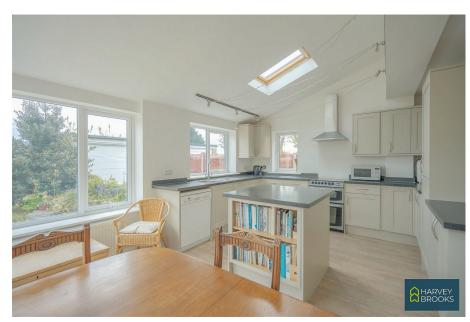

## About this property...

Nestled in a tranquil cul-de-sac, this expansive four-bedroom detached home offers the perfect setting for a growing family. The spacious layout includes three distinct reception rooms, providing ample space for relaxation, entertainment, and family activities. The heart of the home is the open-plan kitchen, which not only serves as a gathering place but also boasts open aspect views of the lush rear garden, with the Cleveland Hills creating a picturesque backdrop in the distance. The potential to upgrade and personalize this house to your tastes makes it an ideal choice for a forever family home, allowing you to craft your dream space over time.

- A unique family home situated in a quiet cul-de-sac in Stokesley.

  • Pleasant garden with views
- of open countryside.
- Open-plan dining kitchen and
   Fine tuned for the large / two reception rooms.
- Two storey annexe/flat for guests, family or rental potential.
- Extensive driveway leading to a detached double garage.
  - growing family.