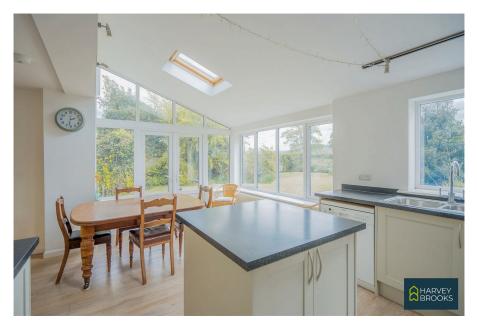

## About this property...

Nestled in a tranquil cul-de-sac, this expansive four-bedroom detached home offers the perfect setting for a growing family. The spacious layout includes three distinct reception rooms, providing ample space for relaxation, entertainment, and family activities. The heart of the home is the open-plan kitchen, which not only serves as a gathering place but also boasts open aspect views of the lush rear garden, with the Cleveland Hills creating a picturesque backdrop in the distance. The potential to upgrade and personalize this house to your tastes makes it an ideal choice for a forever family home, allowing you to craft your dream space over time.

- A unique family home situated in a quiet cul-de-sac in Stokesley.

  • Pleasant garden with views
- of open countryside.
- Open-plan dining kitchen and
   Fine tuned for the large / two reception rooms.
- Two storey annexe/flat for guests, family or rental potential.
- Extensive driveway leading to a detached double garage.
  - growing family.