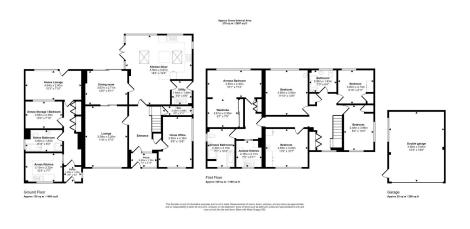

## Annexe / Flat

Adjacent to the main house is a unique two-storey annexe, a rare find that adds tremendous flexibility and potential. On the ground floor, it features a full bathroom and a well-equipped kitchen, while the upper floor also includes a bathroom and kitchen setup. This setup is perfect for accommodating guests or family members who are visiting for extended stays. Furthermore, with the rise of North Yorkshire's walking tourism, this annexe presents a fantastic opportunity for a holiday let or Airbnb rental, offering a unique experience for visitors exploring the surrounding natural beauty.

- A unique family home situated in a quiet cul-de-sac in Stokesley.

  • Pleasant garden with views
- of open countryside.
- Open-plan dining kitchen and
   Fine tuned for the large / two reception rooms.
- Two storey annexe/flat for guests, family or rental potential.
- Extensive driveway leading to a detached double garage.
  - growing family.