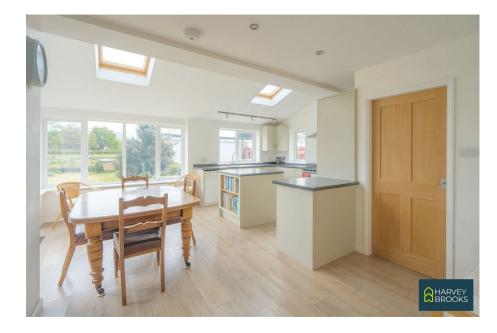

## About this property...

Nestled in a tranquil cul-de-sac, this expansive four-bedroom detached home offers the perfect setting for a growing family. The spacious layout includes three distinct reception rooms, providing ample space for relaxation, entertainment, and family activities. The heart of the home is the open-plan kitchen, which not only serves as a gathering place but also boasts open aspect views of the lush rear garden, with the Cleveland Hills creating a picturesque backdrop in the distance. The potential to upgrade and personalize this house to your tastes makes it an ideal choice for a forever family home, allowing you to craft your dream space over time.

- A unique family home situated in a quiet cul-de-sac in Stokesley.

  • Pleasant garden with views
- of open countryside.
- Open-plan dining kitchen and
   Fine tuned for the large / two reception rooms.
- Two storey annexe/flat for guests, family or rental potential.
- Extensive driveway leading to a detached double garage.
  - growing family.