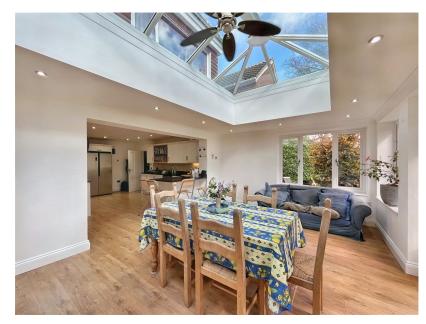

## About this property...

A superb opportunity to secure a spacious five bedroom family home offering 2,751 sq ft of living space occupying a superb corner plot within a quiet and peaceful cul-de-sac in Hutton Rudby. Offering well proportioned living accommodation across two levels, the property is finely tuned towards the growing family and provides a home office on the ground floor, an stunning open-plan kitchen and an en-suite shower room to the master bedroom. Externally, expansive mature private gardens enjoy the sun for most of the day and provide a superb space for entertainment, relaxation and play.

- Substantial family home in a peaceful cul-de-sac.
- Extensive rear gardens which are highly private and well screened.
- · Master bedroom with ensuite shower room.
- Situated in the highly desirable village of Hutton
- Rudby.
  Open-plan family kitchen with lantern roof.
- · Home office, utility room and ground floor shower room.