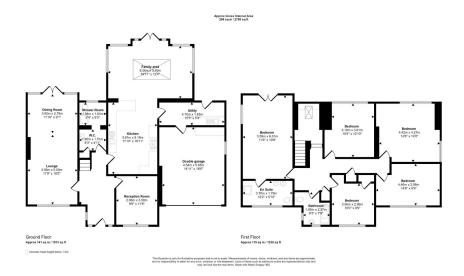

## About this property...

A superb opportunity to secure a spacious five bedroom family home offering 2,751 sq ft of living space occupying a superb corner plot within a quiet and peaceful cul-de-sac in Hutton Rudby. Offering well proportioned living accommodation across two levels, the property is finely tuned towards the growing family and provides a home office on the ground floor, an stunning open-plan kitchen and an en-suite shower room to the master bedroom. Externally, expansive mature private gardens enjoy the sun for most of the day and provide a superb space for entertainment, relaxation and play.

- Substantial family home in a peaceful cul-de-sac.
- Extensive rear gardens which are highly private and well screened.
- · Master bedroom with ensuite shower room.
- Situated in the highly desirable village of Hutton
- Rudby.
  Open-plan family kitchen with lantern roof.
- · Home office, utility room and ground floor shower room.