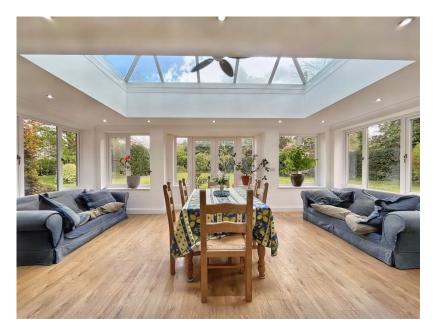

## About this property...

A superb opportunity to secure a spacious five bedroom family home offering 2,751 sq ft of living space occupying a superb corner plot within a quiet and peaceful cul-de-sac in Hutton Rudby. Offering well proportioned living accommodation across two levels, the property is finely tuned towards the growing family and provides a home office on the ground floor, an stunning open-plan kitchen and an en-suite shower room to the master bedroom. Externally, expansive mature private gardens enjoy the sun for most of the day and provide a superb space for entertainment, relaxation and play.

- Substantial family home in a peaceful cul-de-sac.
- Extensive rear gardens which are highly private and well screened.
- · Master bedroom with ensuite shower room.
- Situated in the highly desirable village of Hutton
- Rudby.
  Open-plan family kitchen with lantern roof.
- · Home office, utility room and ground floor shower room.