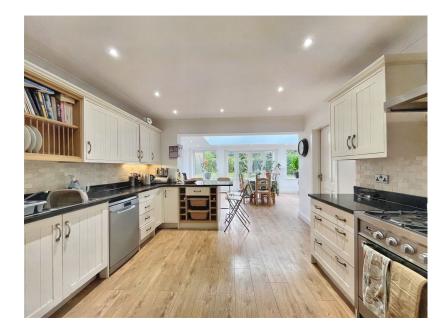

## About this property...

A superb opportunity to secure a spacious five bedroom family home offering 2,751 sq ft of living space occupying a superb corner plot within a quiet and peaceful cul-de-sac in Hutton Rudby. Offering well proportioned living accommodation across two levels, the property is finely tuned towards the growing family and provides a home office on the ground floor, an stunning open-plan kitchen and an en-suite shower room to the master bedroom. Externally, expansive mature private gardens enjoy the sun for most of the day and provide a superb space for entertainment, relaxation and play.

- Substantial family home in a peaceful cul-de-sac.
- Extensive rear gardens which are highly private and well screened.
- · Master bedroom with ensuite shower room.
- Situated in the highly desirable village of Hutton
- Rudby.
  Open-plan family kitchen with lantern roof.
- · Home office, utility room and ground floor shower room.