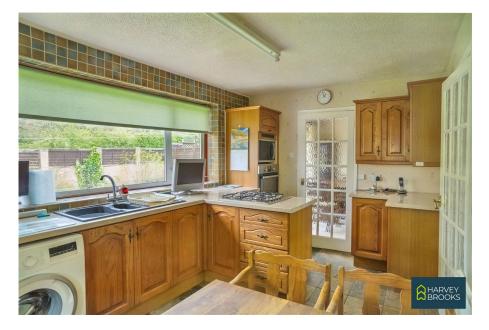

**Kitchen** - Comprising a range of fitted base and wall units with matching work surfaces and tiled splash backs. Appliances to include: Composite sink with rinse bowl, drainer and mixer tap, builtin fan assisted electric oven, four ring gas hob and plumbing for washing machine.