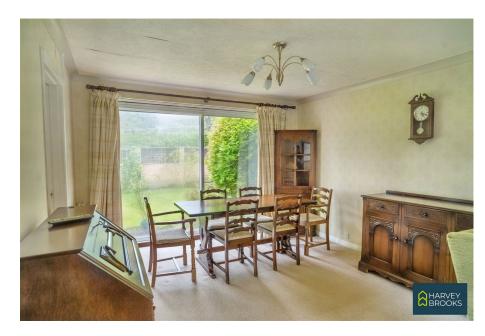

**Kitchen** - Comprising a range of fitted base and wall units with matching work surfaces and tiled splash backs. Appliances to include: Composite sink with rinse bowl, drainer and mixer tap, builtin fan assisted electric oven, four ring gas hob and plumbing for washing machine.