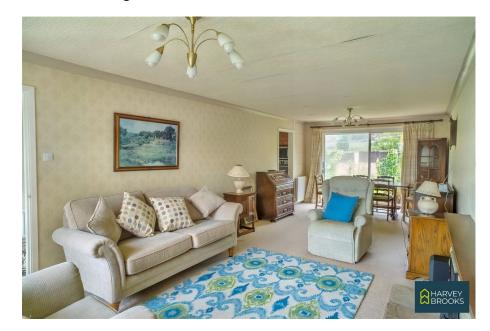

**Entrance hallway** -PVCu double glazed entry door and staircase providing first floor access with storage beneath.

**Living room** -Front aspect PVCu double glazed window. Double glazed patio doors lead out on to the rear garden.