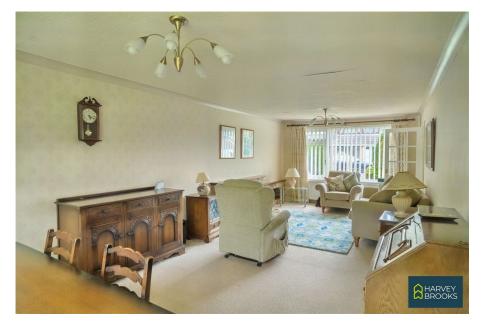

**Entrance hallway** -PVCu double glazed entry door and staircase providing first floor access with storage beneath.

**Living room** -Front aspect PVCu double glazed window. Double glazed patio doors lead out on to the rear garden.