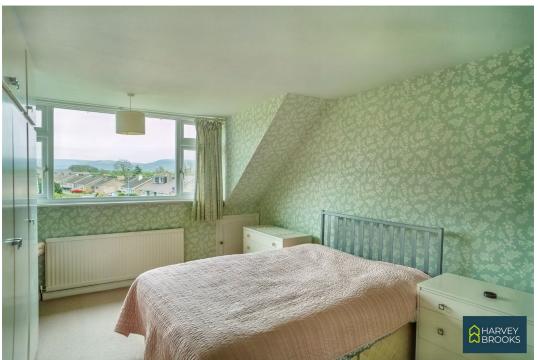

## First floor

**Bedroom** -Fitted wardrobes and front aspect PVCu double glazed window.

**Bedroom** -Fitted wardrobes and front aspect PVCu double glazed window.