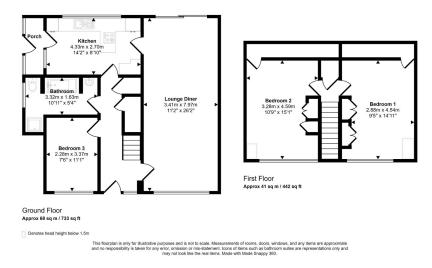

## Approx Gross Internal Area 109 sq m / 1175 sq ft

- Occupying a superb plot in a desirable cul-de-sac in Great own mark and add value. Ayton.
- Offered to the market with no Ground floor bathroom. onward chain.
- Driveway leading to a single Rarely available to the garage.
  - market.