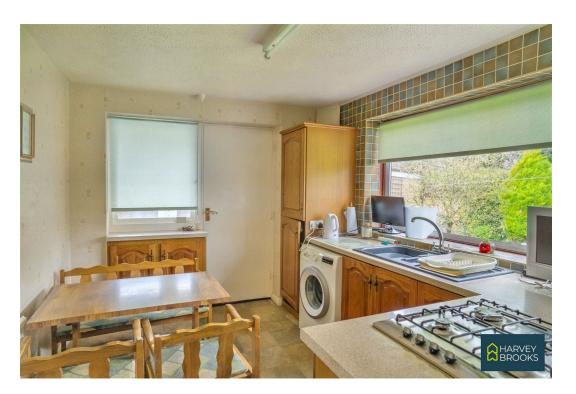

**Kitchen** - Comprising a range of fitted base and wall units with matching work surfaces and tiled splash backs. Appliances to include: Composite sink with rinse bowl, drainer and mixer tap, builtin fan assisted electric oven, four ring gas hob and plumbing for washing machine.