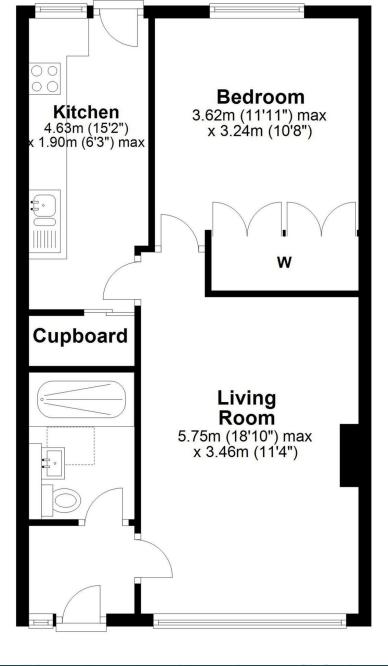

## About this property...

A one-bedroom mid-terraced bungalow, perfectly positioned in a desirable location and offered with no onward chain. This meticulously maintained residence features a modern wet room, a spacious living room, a well-appointed bedroom, a fully-equipped kitchen, a garage in a nearby block, and a private rear garden. Whether you're downsizing or seeking a buy-to-let investment, this property offers both comfort and potential.