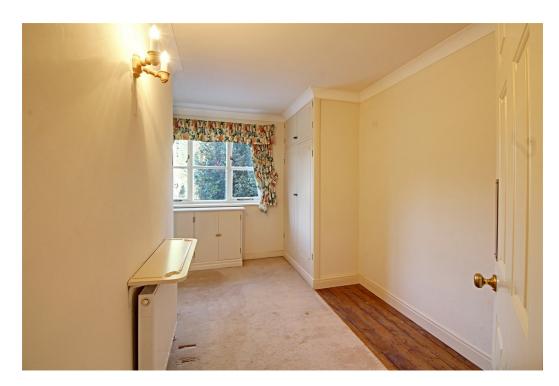

#### Bedroom one

Fitted wardrobes and a built in storage cupboard, front aspect wooden framed window.

#### Bedroom two

Built in wardrobes and cupboards, wash hand basin with mixer tap and rear aspect wooden framed window.