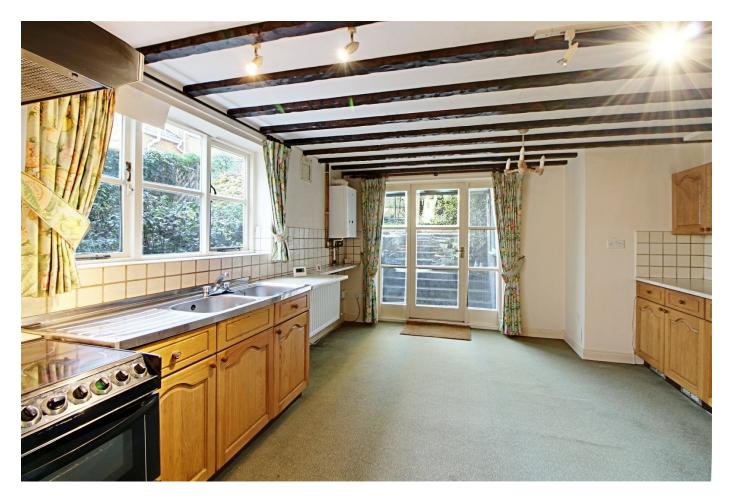

#### Kitchen

Comprising a smart range of fitted base and wall units with matching roll edged worksurfaces and coordinated tiled splash backs. Appliances include: Double Stainless steel sink units with drainer. Rear aspect door provides external access to the rear garden. Solid wooden beams to the ceilings.