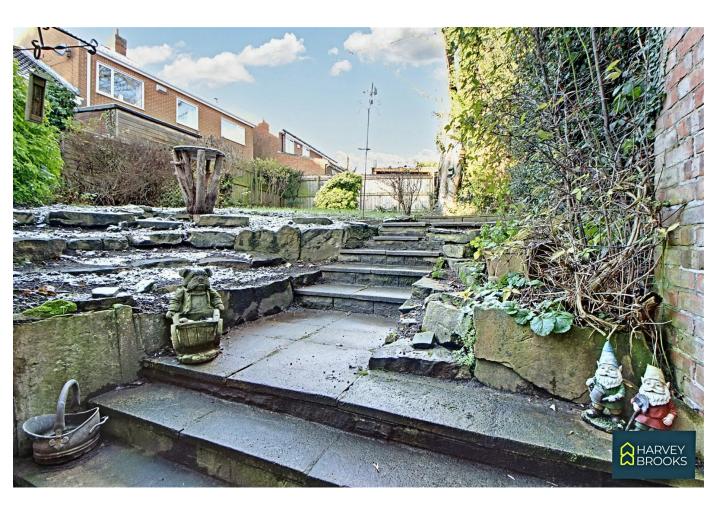

The cottage offers two bedrooms, one of which surprises with a convenient sink, and a family bathroom.

Stepping outside, a picturesque scene unfolds with steps leading to a beautifully landscaped rear garden. Adorned with a lush lawn and a quaint patio, this outdoor haven beckons for leisurely afternoons and al fresco gatherings. The cottage seamlessly blends the timeless allure of a bygone era with modern comforts, creating a delightful haven to call home.

# Rear garden

A wrap around rear garden with steps to the lawned area with mature planting and borders, fenced boundaries offer a good degree of privacy.