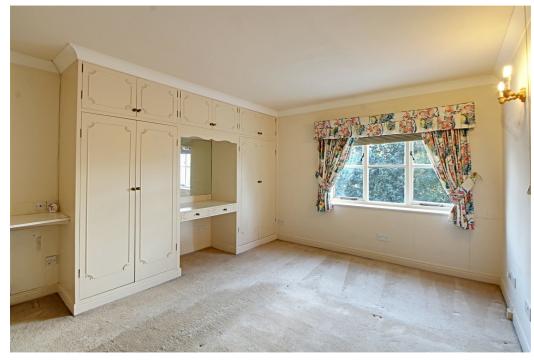

#### Bedroom one

Fitted wardrobes and a built in storage cupboard, front aspect wooden framed window.