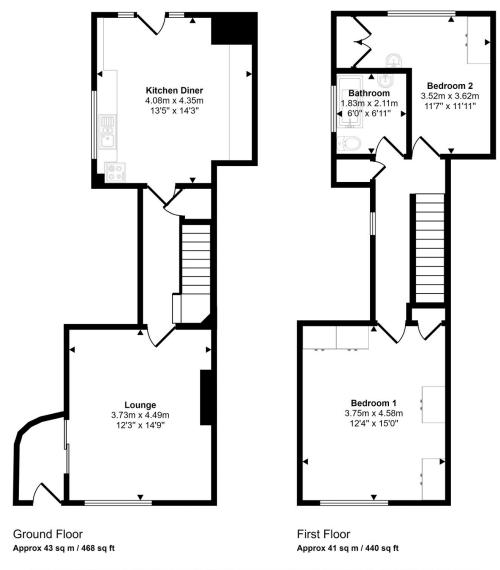

## **Ground Floor**

#### **Entrance hallway**

Solid wooden entry door. Staircase provides first floor access with storage beneath.

### Living room

Brick fire surround with an open grate inset, solid beamed ceilings and front aspect wooden framed window.

#### Kitchen

Comprising a smart range of fitted base and wall units with matching roll edged worksurfaces and coordinated tiled splash backs. Appliances include: Double Stainless steel sink units with drainer. Rear aspect door provides external access to the rear garden. Solid wooden beams to the ceilings.

### First Floor

#### Bedroom one

Fitted wardrobes and a built in storage cupboard, front aspect wooden framed window.

#### Bedroom two

Built in wardrobes and cupboards, wash hand basin with mixer tap and rear aspect wooden framed window.