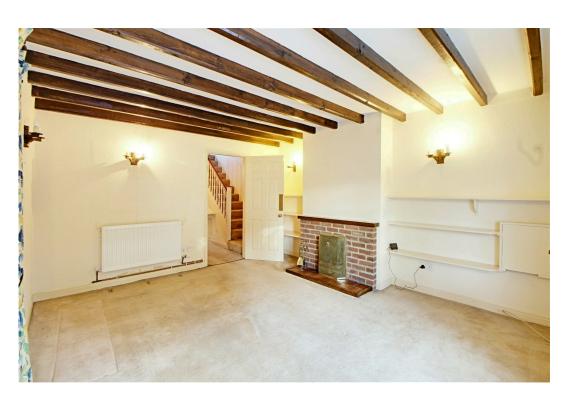

#### **Entrance hallway**

Solid wooden entry door. Staircase provides first floor access with storage beneath.

### Living room

Brick fire surround with an open grate inset, solid beamed ceilings and front aspect wooden framed window.