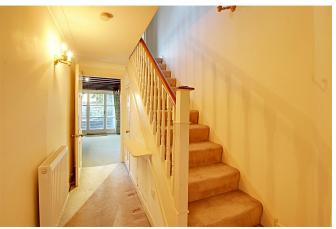

#### **Entrance hallway**

Solid wooden entry door. Staircase provides first floor access with storage beneath.