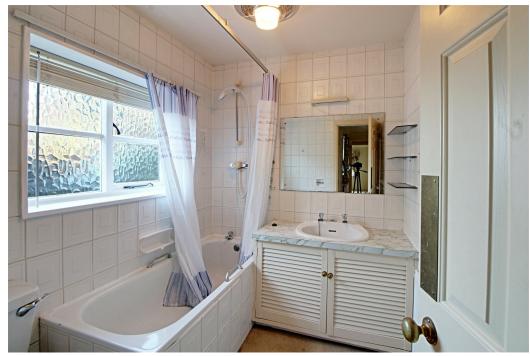

The cottage offers two bedrooms, one of which surprises with a convenient sink, and a family bathroom.

Stepping outside, a picturesque scene unfolds with steps leading to a beautifully landscaped rear garden. Adorned with a lush lawn and a quaint patio, this outdoor haven beckons for leisurely afternoons and al fresco gatherings. The cottage seamlessly blends the timeless allure of a bygone era with modern comforts, creating a delightful haven to call home.

#### Bedroom two

Built in wardrobes and cupboards, wash hand basin with mixer tap and rear aspect wooden framed window.