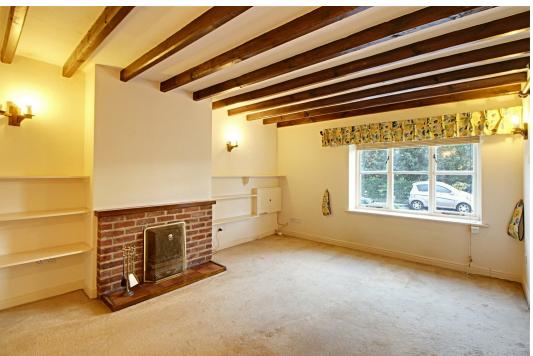

### Living room

Brick fire surround with an open grate inset, solid beamed ceilings and front aspect wooden framed window.