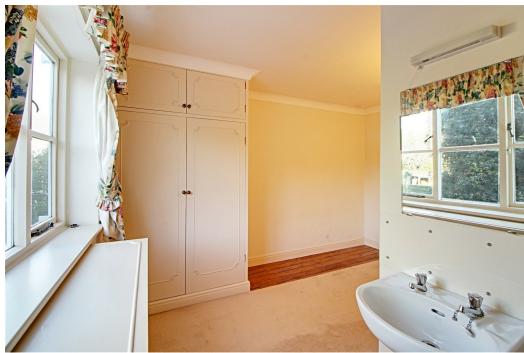

#### Bedroom two

Built in wardrobes and cupboards, wash hand basin with mixer tap and rear aspect wooden framed window.