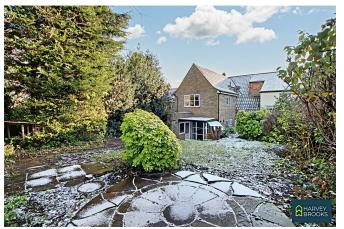

The cottage offers two bedrooms, one of which surprises with a convenient sink, and a family bathroom.

Stepping outside, a picturesque scene unfolds with steps leading to a beautifully landscaped rear garden. Adorned with a lush lawn and a quaint patio, this outdoor haven beckons for leisurely afternoons and al fresco gatherings. The cottage seamlessly blends the timeless allure of a bygone era with modern comforts, creating a delightful haven to call home.

# Rear garden

A wrap around rear garden with steps to the lawned area with mature planting and borders, fenced boundaries offer a good degree of privacy.