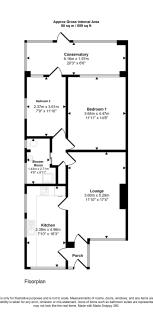

## Meadowfield, Stokesley Guide Price £245,000

🍋 2 🚰 1 🚍 1

- Two bedroom detached bungalow.
- 'Worcester' combi boiler under 5 years old.
- No onward chain.
- Situated within level walking distance of Stokesley High Extensive driveway leading to
  Westerly facing garden to the a detached single garage.

  - Full width conservatory to the rear.

This delightful two-bedroom detached bungalow offers a unique opportunity for those seeking a tranquil yet convenient lifestyle. With no onward chain, this property is ready for its next chapter, allowing you to make it your own with a touch of modernization.