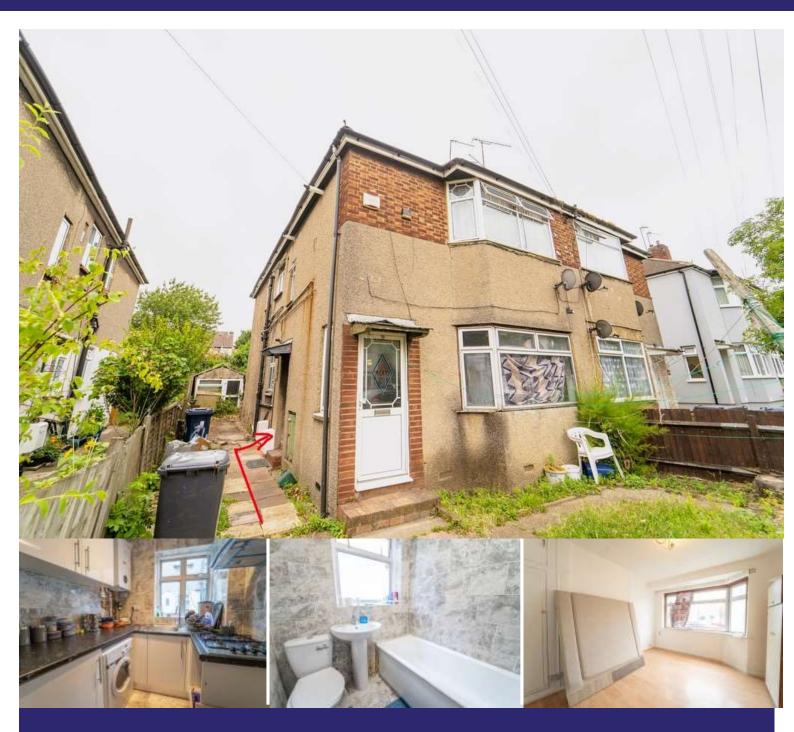

## Balfour Road | Southall | UB2 5BS

£319,950

Discover this beautifully presented 2-bedroom ground floor maisonette, ideally located and perfect for investment or first-time buyers. Step through the entrance hallway into a bright and inviting reception area, complete with a charming bay window that floods the space with natural light. Continue through the hallway to find a brand new, fully fitted kitchen, featuring modern appliances and stylish finishes. The property boasts two spacious bedrooms, offering ample room for relaxation and storage, alongside a newly fitted, contemporary bathroom designed for comfort and convenience. Benefit from on-street parking with a permit and enjoy exclusive access to a lovely front garden. Situated within walking distance to Southall Crossrail, this maisonette offers excellent transport links to Heathrow and Central London, making commuting a breeze. This property is an exceptional investment opportunity, with no service charge and an incredibly low ground rent of just £4.00 per year. Don't miss out on the chance to own this ideally located, well-appointed maisonette. Contact us today to arrange a viewing!