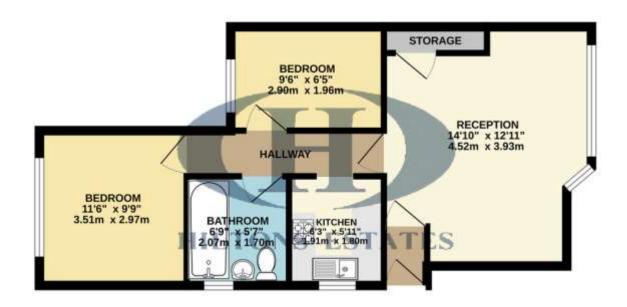

GROUND FLOOR 453 sq.ft. (42.1 sq.m.) approx.

## TOTAL FLOOR AREA: 453 sq.ft. (42.1 sq.m.) approx

White every alrestly has been reach to ensure the accuracy of the biospice contained tree, remainderments of down, wellower, covers and only when there are opportunities and one responsibility in them the any every ordinates or prin-characters. This plans is the fluctuation purposes only and should be used as such by any prospective partitions. The benince, replans also algebraices deem have not been treated are no guarantees as to their operability or afficiency such be given.