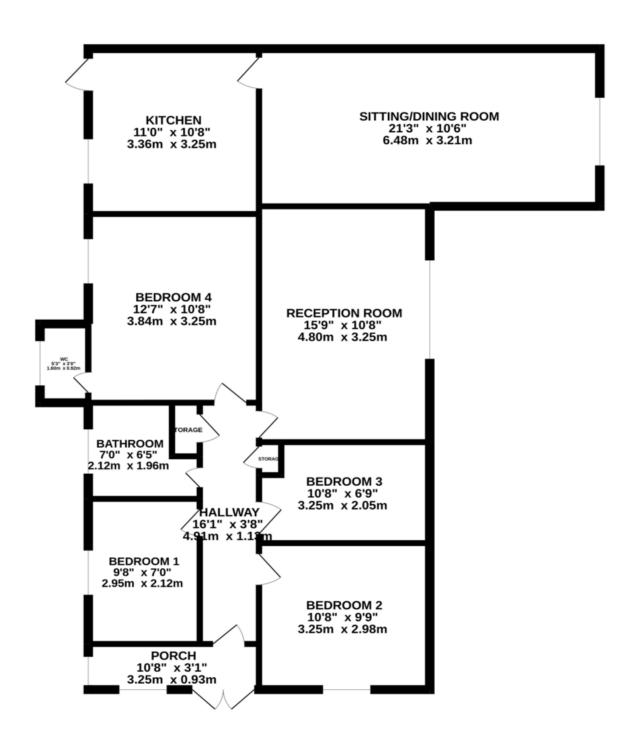

## GROUND FLOOR 1039 sq.ft. (96.5 sq.m.) approx.

## TOTAL FLOOR AREA: 1039 sq.ft. (96.5 sq.m.) approx.

Whilst every attempt has been made to ensure the accuracy of the floorplan contained here, measurements of doors, windows, rooms and any other items are approximate and no responsibility is taken for any error, omission or mis-statement. This plan is for flustrative purposes only and should be used as such by any prospective purchaser. The services, systems and appliances shown have not been tested and no guarantee as to their operability or efficiency can be given.