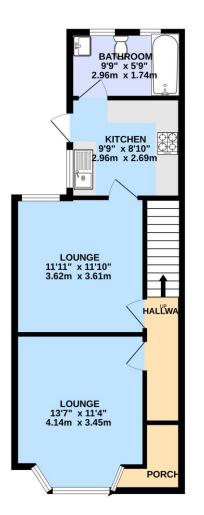

The ground floor features an entrance hallway, two well-sized reception rooms, a fully fitted kitchen with access to a private rear garden, and a family bathroom. Upstairs offers three spacious double bedrooms and a modern shower room.

Ideal for families, investors, or developers - don't miss this opportunity! Call now to arrange a viewing.

GROUND FLOOR 505 sq.ft. (46.9 sq.m.) approx.

TOTAL FLOOR AREA: 994 sq.ft. (92.3 sq.m.) approx. While wevy attempt has been made to ensure the accuracy of the floorplan contained here, measurements of doors, wholes, comost and any other terms are approximate and no responsibility is taken for any error, omission or mis-statement. This plan is for illustrative purposes only and should be used as such by any prospective purchaser. The services, systems and applicances shown have not been tested and no guarantee as to their operability of efficiency can be given. Made with Metopro £0202