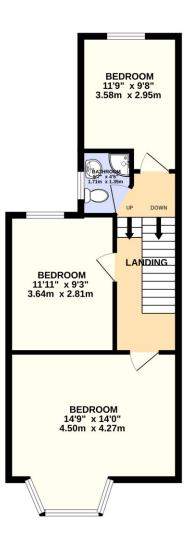

The ground floor features an entrance hallway, two well-sized reception rooms, a fully fitted kitchen with access to a private rear garden, and a family bathroom. Upstairs offers three spacious double bedrooms and a modern shower room.

Ideal for families, investors, or developers - don't miss this opportunity! Call now to arrange a viewing.

GROUND FLOOR 505 sq.ft. (46.9 sq.m.) approx.

TOTAL FLOOR AREA: 994 sq.ft. (92.3 sq.m.) approx. While wevy attempt has been made to ensure the accuracy of the floorplan contained here, measurements of doors, wholes, comost and any other terms are approximate and no responsibility is taken for any error, omission or mis-statement. This plan is for illustrative purposes only and should be used as such by any prospective purchaser. The services, systems and applicances shown have not been tested and no guarantee as to their operability of efficiency can be given. Made with Metopro £0202