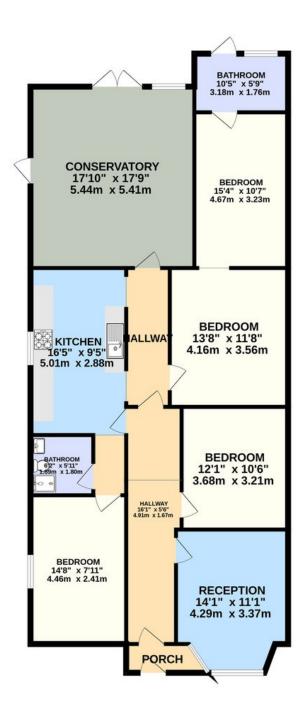

Priced for quick sale, this is a brilliant investment opportunity not to be missed.

Call NOW for further details or to book a viewing!

TOTAL FLOOR AREA: 1873 sq.ft. (174.0 sq.m.) approx.

Whilst every attempt has been made to ensure the accuracy of the floorplan contained here, measurements of doors, windows, rooms and any other items are approximate and no responsibility is taken for any error, omission or mis-statement. This plan is for illustrative purposes only and should be used as such by any prospective purchaser. The services, systems and appliances shown have not been tested and no guarantee as to their operability or efficiency can be given.