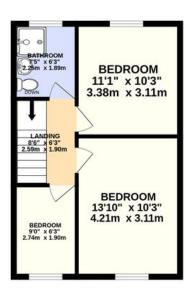

Priced for quick sale, this is a brilliant investment opportunity not to be missed.

Call NOW for further details or to book a viewing!

TOTAL FLOOR AREA: 1873 sq.ft. (174.0 sq.m.) approx.

Whilst every attempt has been made to ensure the accuracy of the floorplan contained here, measurements of doors, windows, rooms and any other items are approximate and no responsibility is taken for any error, omission or mis-statement. This plan is for illustrative purposes only and should be used as such by any prospective purchaser. The services, systems and appliances shown have not been tested and no guarantee as to their operability or efficiency can be given.