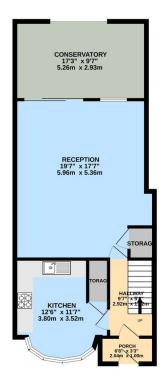

Perfect for families, investors, or developers.

Chain free – Enquire now!

 GROUND FLOOR
 1ST FLOOR

 688 sq.ft. (63.9 sq.m.) approx.
 362 sq.ft. (33.7 sq.m.) approx.

TOTAL FLOOR AREA: 1050 sq.ft. (97.6 sq.m.) approx.

Whilst every stempts has been mude to exame the accuracy of the floogist constant dense, measurement of doors, kindows, rooms and any other teems are approximate and no responsibility is taken for any error emission or rise schementer. This plain is to flustrative purposes only and should be used as such by any prospective purchaser. The services, systems and appliances shown have not been tested and no guarante as to their operability of efficiency can be given.