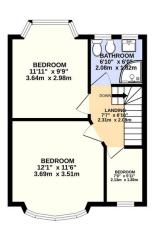

## **Property Description**

3-Bed Mid-Terrace Home with Studio Flat & Driveway – Southall UB1 | Chain Free

A fantastic opportunity to own this versatile mid-terrace property in a prime Southall UB1 location. The ground floor features a porch, entrance hallway, modern WC, fully fitted kitchen with breakfast area, spacious living room, and a conservatory with utility space leading to a private rear garden with two outbuildings – one for storage and one a self-contained studio flat.

Upstairs offers two double bedrooms, a box room, and a family bathroom, with extension potential (STPP).

Located just off Lady Margaret Road and Allenby Road, close to Southall Broadway, schools, transport links, and Southall Crossrail.

Perfect for families, investors, or developers.

Chain free – Enquire now!

 GROUND FLOOR
 1ST FLOOR

 688 sq.ft. (63.9 sq.m.) approx.
 362 sq.ft. (33.7 sq.m.) approx.

TOTAL FLOOR AREA: 1050 sq.ft. (97.6 sq.m.) approx.