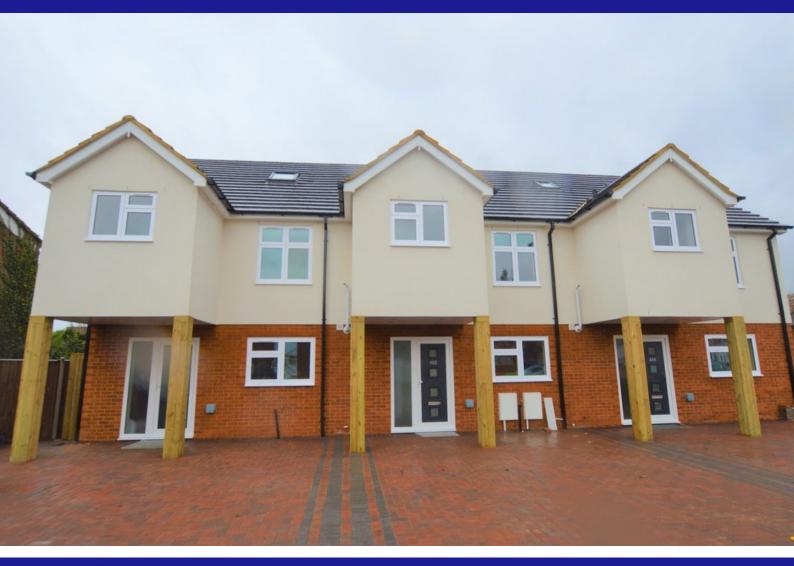

Maple Road , Hayes, UB4 9LR

- Newly built four-bedroom house with high-quality finishes.
- All bedrooms with fitted wardrobes; en-suite to fourth bedroom.
- Spacious kitchen, lounge, and garden access.
- Parking for up to two cars.

## **Property Description**

Hiltons brings to market this newly built fourbedroom terraced house is designed to the highest standards, meeting the demands of today's market. All bedrooms are equipped with fitted wardrobes, and the fourth bedroom features an en-suite bathroom and is larger than average. The middle floor includes a family bathroom, while the ground floor offers a separate WC and a spacious, fully fitted kitchen with integrated white goods. The lounge is generously sized, with double-glazed French doors opening onto a beautiful garden with side access for added convenience. The property includes parking for up to two cars. Conveniently located off Yeading Lane, Barnhill School is right on your doorstep, and local shops, amenities, and transport links are within easy reach, providing quick access to the A40, Greenford, and Southall.