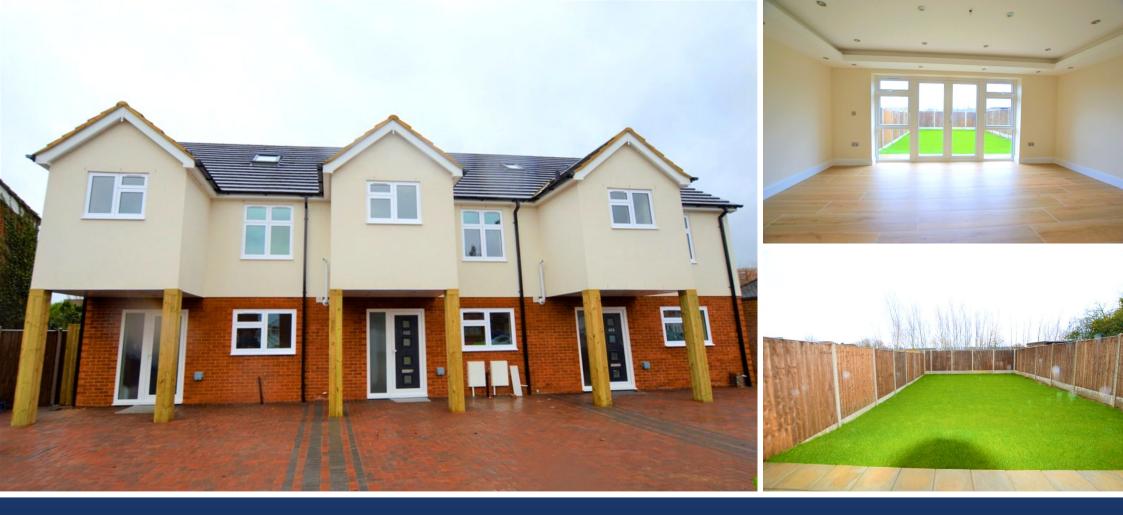

## Maple Road | Hayes | UB4 9LR

Hiltons brings to market this newly built four-bedroom terraced house is designed to the highest standards, meeting the demands of today's market. All bedrooms are equipped with fitted wardrobes, and the fourth bedroom features an en-suite bathroom and is larger than average. The middle floor includes a family bathroom, while the ground floor offers a separate WC and a spacious, fully fitted kitchen with integrated white goods. The lounge is generously sized, with double-glazed French doors opening onto a beautiful garden with side access for added convenience. The property includes parking for up to two cars. Conveniently located off Yeading Lane, Barnhill School is right on your doorstep, and local shops, amenities, and transport links are within easy reach, providing quick access to the A40, Greenford, and Southall.