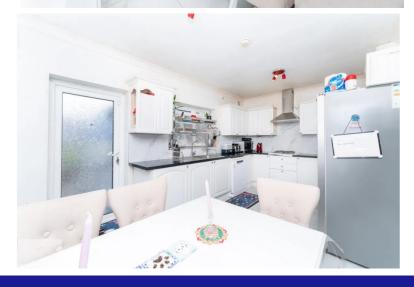

The ground floor features a bright reception space, a modern fitted kitchen, a full bathroom, and a separate utility room. Upstairs, three well-proportioned bedrooms and a contemporary family bathroom provide ample space, while the loft conversion adds two additional bedrooms-ideal for guests, teens, or a home office setup.