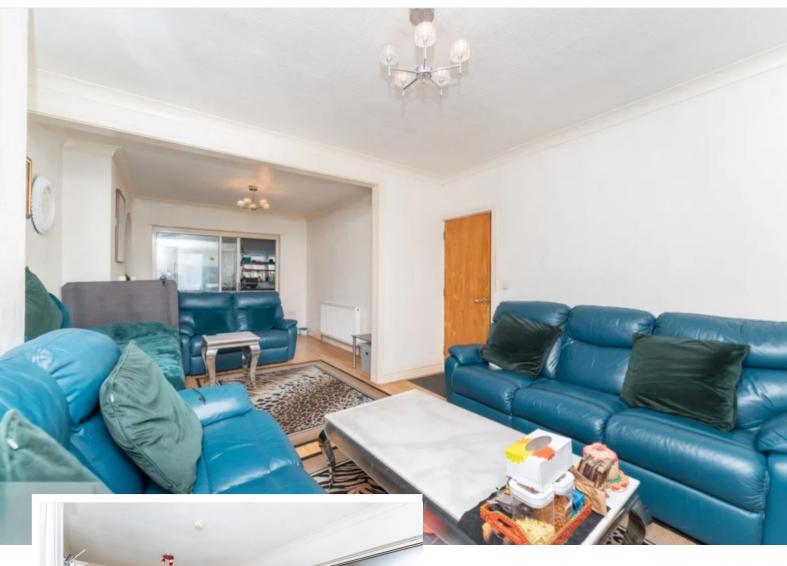

The ground floor features a bright reception space, a modern fitted kitchen, a full bathroom, and a separate utility room. Upstairs, three well-proportioned bedrooms and a contemporary family bathroom provide ample space, while the loft conversion adds two additional bedrooms-ideal for guests, teens, or a home office setup.