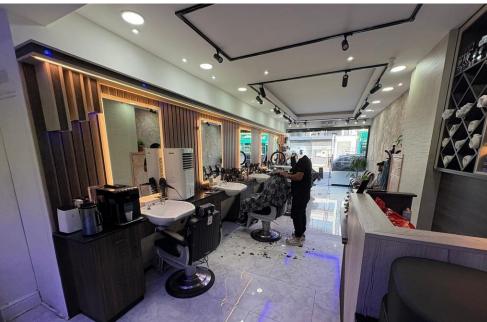

## **Property Summary**

Hiltons Estates are delighted to present this outstanding opportunity to lease a well-established and beautifully presented barbershop situated in one of Ealing's most vibrant commercial locations. This turnkey unit has been renovated to an excellent standard and is ready for immediate occupancy.

Fully furnished and stylishly finished
Includes all fixtures and fittings
Established and fast-growing business
Turnkey condition—begin trading immediately
Prime location with high footfall

Internally, the premises feature a modern, sleek design with multiple high-spec styling stations, a welcoming reception/waiting area, two WC facilities, and a back-of-house storage space with a fully fitted kitchen. The property benefits from consistent footfall and a loyal, repeat customer base.