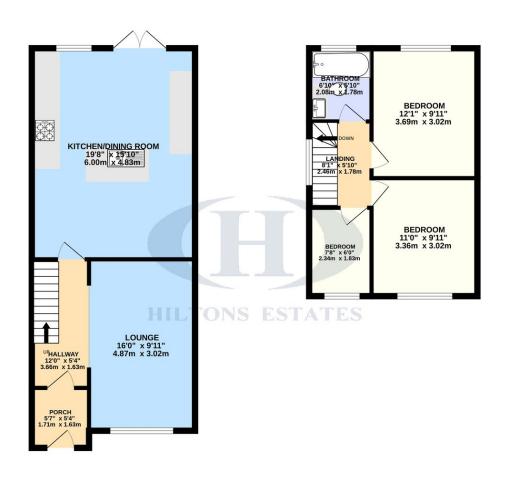

## TOTAL FLOOR AREA: 917 sq.ft. (85.2 sq.m.) approx

Whilst every attempts has been made to make the accuracy of the florigation cannot be considered and of the considered here, measurements of doors, windows, comits and any other terms are approximate and no responsibility is taken for any error, prospective purchaser. The services, systems and applicance shown have not been tested and no guarantee as to their operability or efficiency can be given.

## GROUND FLOOR 276 sq.ft. (25.6 sq.m.) approx.

TOTAL FLOOR AREA: 276 sq.B. (25.6 sq.m.) approx.

Whole every alternythes been made to ensure the accuracy of the fourplan constant of tere, measurements of doors, indicate, constant of large fairness and no responsible to large fairness and the responsible to large fairness and the responsible to large fairness and the responsible production and support of the second section and applications of the large fairness and the responsible production of the section and the sectio