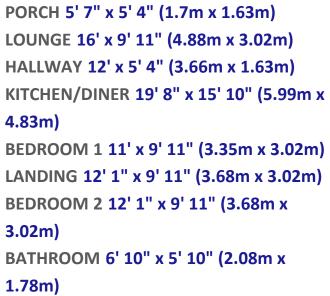

## TOTAL FLOOR AREA: 917 sq.ft. (85.2 sq.m.) approx

Whilst every attempts has been made to make the accuracy of the florigation cannot be considered and of the considered here, measurements of doors, windows, comits and any other terms are approximate and no responsibility is taken for any error, prospective purchaser. The services, systems and applicance shown have not been tested and no guarantee as to their operability or efficiency can be given.