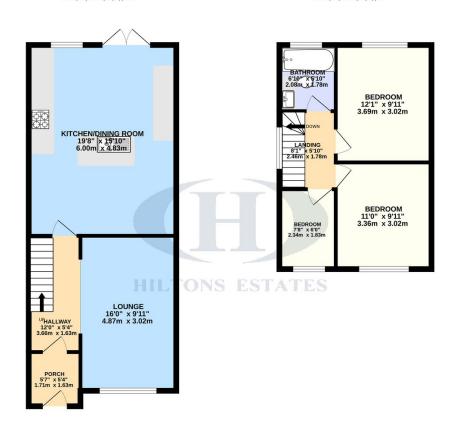

A turn-key opportunity with room to grow.

TOTAL FLOOR AREA: 917 sq.ft. (85.2 sq.m.) appro

Virials every distribution between installed between the discount of the included control to the control of the control of doors, windows, rooms and any other items are approximate and no responsibility is taken for any error, omission or mis-statement. This plan is for illustrative purposes only and should be used as such by any prospective purchaser. The services, systems and appliances shown have not been tested and no guarantee as to their operability or efficiency can be given.

Made with Mercolos (2025)

GROUND FLOOR 276 sq.ft. (25.6 sq.m.) approx.

TOTAL FLOOR AREA: 276 sq.ft. (25.6 sq.ft.) approx.

White every altering the been trained to ensure the accounty of the footplant contained here, measurements of doors, written, covered and by other own or approximate and or encryptionally to fallow for any every contained and or encryptionally to fallow for any every contained and or encryptionally and fallow for any every expension. The services, replaces and applications from how not been sented and not approximate and to fall applications from how the cover them to extend prefer or glaratime as to find appealingly or discount, can be specific.