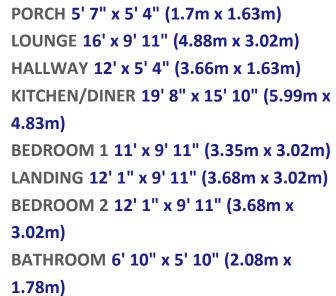

A turn-key opportunity with room to grow.

TOTAL FLOOR AREA: 917 sq.ft. (85.2 sq.m.) appro

Virials every distribution between installed between the discount of the included control to the control of the control of doors, windows, rooms and any other items are approximate and no responsibility is taken for any error, omission or mis-statement. This plan is for illustrative purposes only and should be used as such by any prospective purchaser. The services, systems and appliances shown have not been tested and no guarantee as to their operability or efficiency can be given.