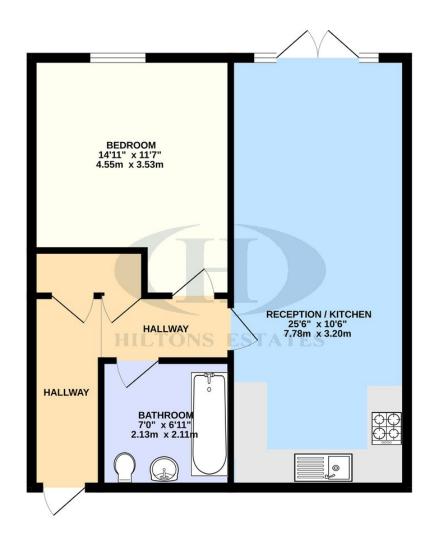

## GROUND FLOOR 571 sq.ft. (53.0 sq.m.) approx.

## TOTAL FLOOR AREA: 571 sq.ft. (53.0 sq.m.) approx.

Whilst every attempt has been made to ensure the accuracy of the floorplan contained here, measurements of doors, windows, scores and any other items are approximate and no responsibility is taken for any error, prospective purchaser. The services, systems and appliances shown have been tested and no guarantee as to their operability or efficiency can be given.

As to their operability or efficiency can be given.