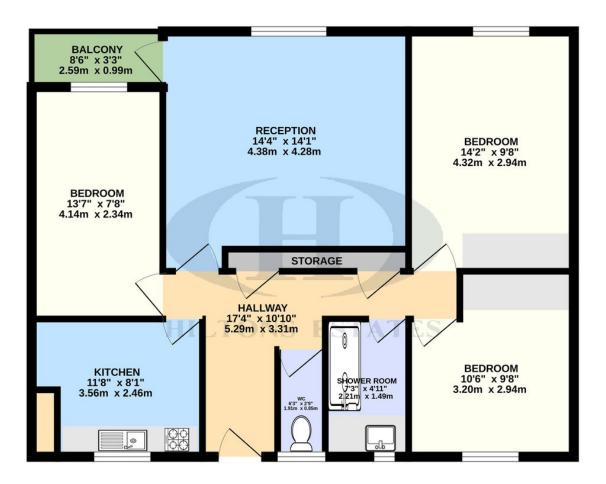

A fantastic opportunity for first-time buyers or investors looking for a solid, move-in-ready property in a prime location.

Enquire with Hiltons today-early viewings highly recommended!

GROUND FLOOR 764 sq.ft. (71.0 sq.m.) approx.

TOTAL FLOOR AREA: 764 sq.ft. (71.0 sq.m.) approx. Whits every attempt has been made to ensure the accuracy of the floorplan contained here, measurements of doors, windows, rooms and any other tems are approximate and no responsibility is taken for any error, omission or mis-statement. This plan is for illustrative purposes only and should be used as such by any prospective purchaser. The services, systems and appliances shown have not been tested and no guarantee as to their operability or efficiency can be given. Made with Metrops c62025