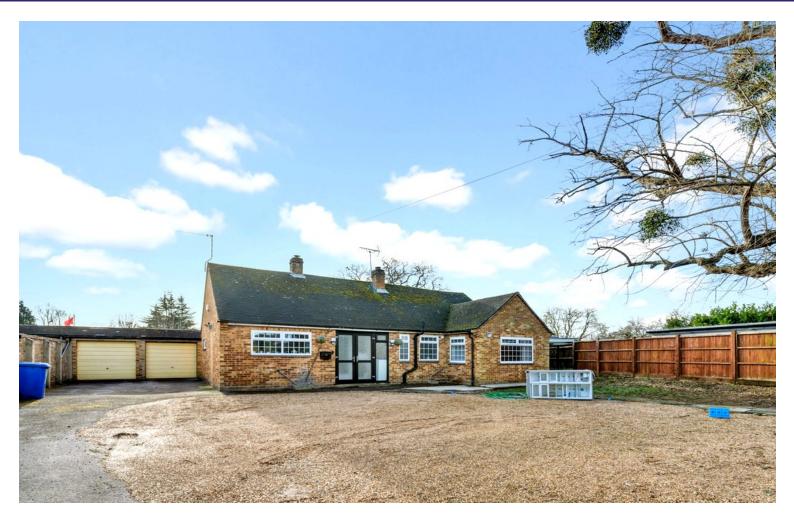

## £680,000

This charming detached bungalow is ideally located just half a mile from Sunnymeads Train Station, nestled in the desirable Wraysbury village. The property boasts three spacious double bedrooms, including a master suite with a walk-in wardrobe and ensuite, and a second bedroom featuring its own dressing room. A generous lounge/diner provides a comfortable space with direct access to the well-maintained rear garden, while the modern kitchen and family bathroom add to the home's appeal. The front of the property offers ample off-street parking with a double garage and gravel driveway. The rear garden is mainly laid to lawn, complemented by a patio terrace perfect for outdoor relaxation. Internal viewings are highly recommended and available by appointment only.