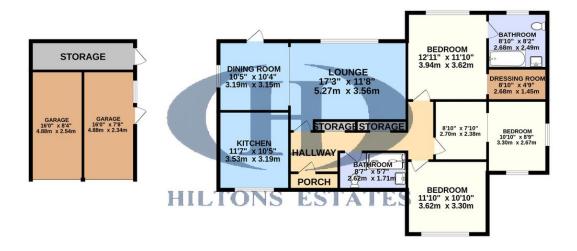

GROUND FLOOR 0 sq.ft. (0.0 sq.m.) approx.

TOTAL FLOOR AREA: 1545sq.ft. (143.5 sq.m.) approx. Which every attempt has been made to ensure the accuracy of the floopian contained here, measurements discission every attempt has been in the first state program of the floopian contained here measurement. emission or mis-statement. This plan for full traiting programs only and should be used as such by any prospective purchaser. The services, systems and appliances shown have not been tested and no guarantee as to the "openably or efficiency can be given."