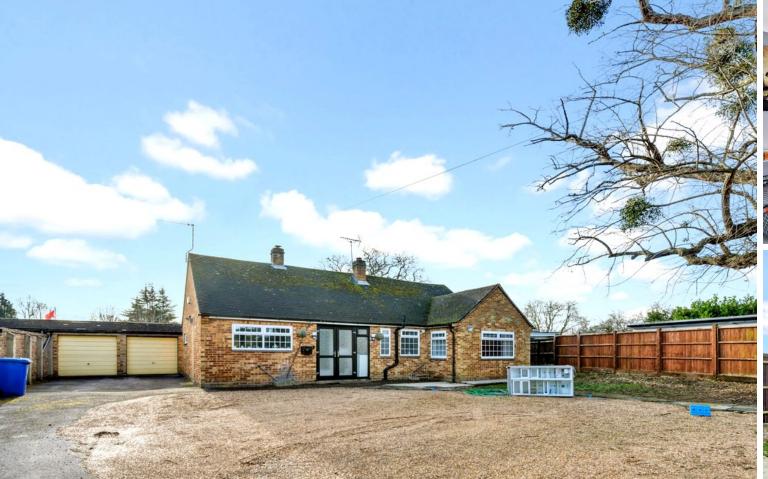

## Park Avenue | Staines-upon-Thames | TW19 5EU

This charming detached bungalow is ideally located just half a mile from Sunnymeads Train Station, nestled in the desirable Wraysbury village. The property boasts three spacious double bedrooms, including a master suite with a walk-in wardrobe and ensuite, and a second bedroom featuring its own dressing room. A generous lounge/diner provides a comfortable space with direct access to the well-maintained rear garden, while the modern kitchen and family bathroom add to the home's appeal. The front of the property offers ample off-street parking with a double garage and gravel driveway. The rear garden is mainly laid to lawn, complemented by a patio terrace perfect for outdoor relaxation. Internal viewings are highly recommended and available by appointment only.