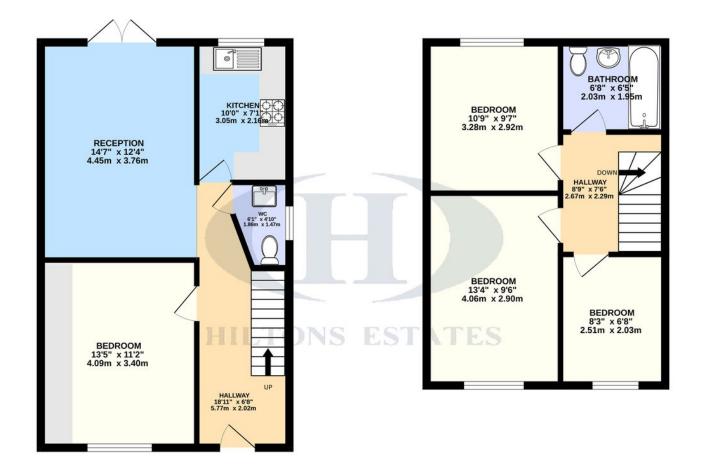

On the ground floor, you'll find a bright living room with access to the rear garden, a modern kitchen, a bedroom, and a guest WC. The first floor features three generously sized bedrooms, all with fitted cupboards, and a family bathroom.

A rare opportunity in a sought-after location – book your viewing today!

1ST FLOOR 419 sq.ft. (38.9 sq.m.) approx.

GROUND FLOOR 515 sq.ft. (47.9 sq.m.) approx.

TOTAL FLOOR AREA: 934 sq.ft. (86.8 sq.m.) approx. Whist every attempt has been made to ensure the accuracy of the floorplan contained here, measurements of doors, windows, rooms and any other terms are approximate and no responsibility is taken for any error, omission or mis-statement. This plan is for illustrative purposes only and should be used as such by any prospective purchaser. The services, systems and appliances shown have not been tested and no guarantee as to their operability or efficiency can be given. Made with Metropix 52025