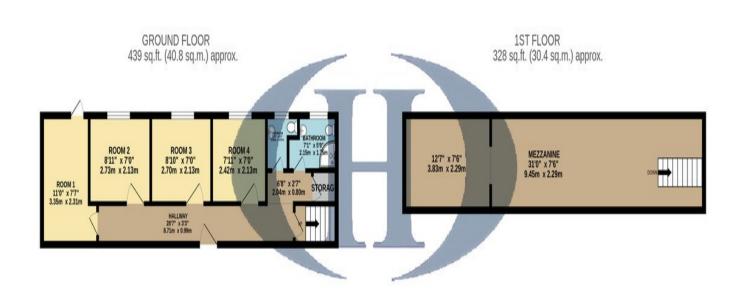

## TOTAL FLOOR AREA: 766 sq.fb. (71.2 sq.m.) approx. Whilst every attempt has been made to ensure the accuracy of the floorplan contained here, measurements of doors, windows, rooms and any other items are approximate and no responsibility is taken for any error,

of doors, windows, rooms and any other items are approximate and no responsibility is taken for any error, omission or mis-statement. This plan is for illustrative purposes only and should be used as such by any prospective purchaser. The services, systems and appliances shown have not been tested and no guarantee as to their operability or efficiency can be given. Made with Metropix ©2024