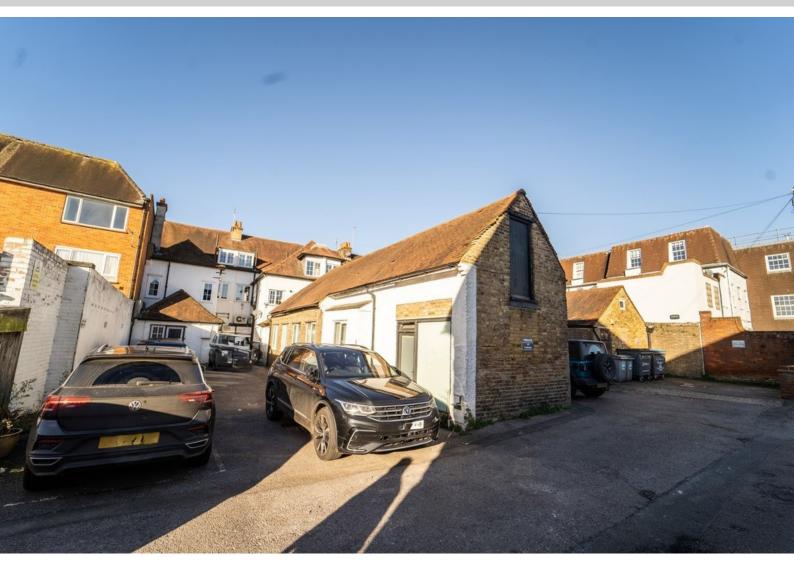

## **Property Description**

FOR SALE – Freehold Prime Development Opportunity, Gerrards Cross, SL9

Versatile Outbuilding | Exceptional Location | Development Potential (STPP) | Parking for 6 Cars | Walk to Station & High Street

A unique opportunity to acquire a contemporary outbuilding in the heart of Gerrards Cross, offering flexible use and development potential (STPP). Ideally positioned just a short walk from Gerrards Cross Train Station and the vibrant high street, the property also benefits from private parking for six vehicles. A superb investment prospect or lifestyle purchase with endless possibilities.

Enquire now to arrange a viewing.

**Development potential (Subject to Planning Permission)** 

Suitable for office, studio, fitness space or residential use (STPP)

Private off-street parking for up to six vehicles