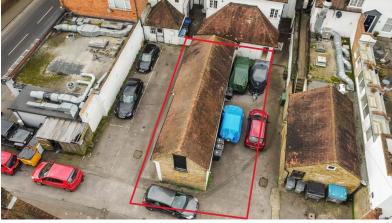

## **Property Description**

FOR SALE – Freehold Prime Development Opportunity, Gerrards Cross, SL9

Versatile Outbuilding | Exceptional Location | Development Potential (STPP) | Parking for 6 Cars | Walk to Station & High Street

A unique opportunity to acquire a contemporary outbuilding in the heart of Gerrards Cross, offering flexible use and development potential (STPP). Ideally positioned just a short walk from Gerrards Cross Train Station and the vibrant high street, the property also benefits from private parking for six vehicles. A superb investment prospect or lifestyle purchase with endless possibilities.

Enquire now to arrange a viewing.

**Development potential (Subject to Planning Permission)** 

Suitable for office, studio, fitness space or residential use (STPP)

Private off-street parking for up to six vehicles