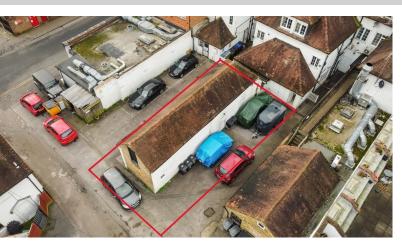

## **Property Description**

FOR SALE – Freehold Prime Development Opportunity, Gerrards Cross, SL9

Versatile Outbuilding | Exceptional Location | Development Potential (STPP) | Parking for 6 Cars | Walk to Station & High Street

A unique opportunity to acquire a contemporary outbuilding in the heart of Gerrards Cross, offering flexible use and development potential (STPP). Ideally positioned just a short walk from Gerrards Cross Train Station and the vibrant high street, the property also benefits from private parking for six vehicles. A superb investment prospect or lifestyle purchase with endless possibilities.

Enquire now to arrange a viewing.

**Development potential (Subject to Planning Permission)** 

Suitable for office, studio, fitness space or residential use (STPP)

Private off-street parking for up to six vehicles