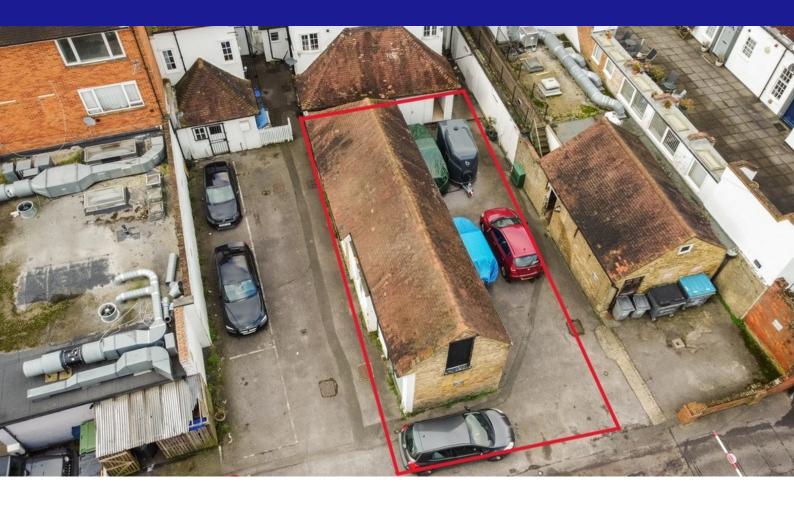

## **Property Description**

FOR SALE – Freehold Prime Development Opportunity, Gerrards Cross, SL9

Versatile Outbuilding | Exceptional Location | Development Potential (STPP) | Parking for 6 Cars | Walk to Station & High Street

A unique opportunity to acquire a contemporary outbuilding in the heart of Gerrards Cross, offering flexible use and development potential (STPP). Ideally positioned just a short walk from Gerrards Cross Train Station and the vibrant high street, the property also benefits from private parking for six vehicles. A superb investment prospect or lifestyle purchase with endless possibilities.

Enquire now to arrange a viewing.

**Development potential (Subject to Planning Permission)** 

Suitable for office, studio, fitness space or residential use (STPP)

Private off-street parking for up to six vehicles