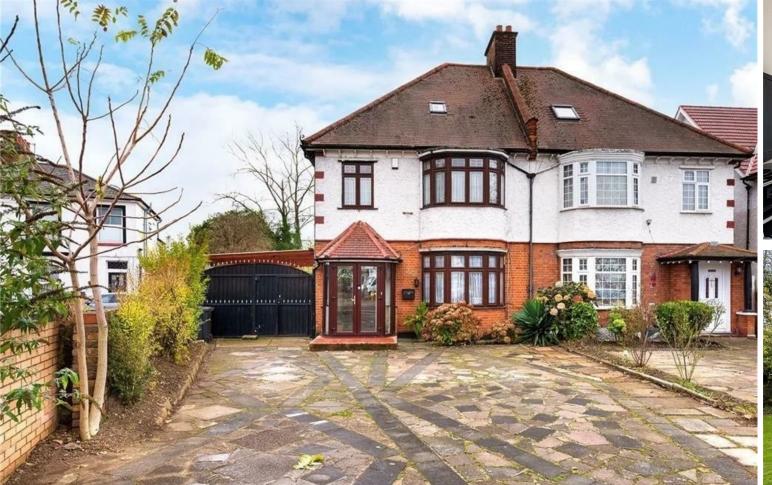

## Bath Road | Hounslow | TW4 7DE

Spacious 6-Bedroom Semi-Detached Home in Prime Hounslow West Location ONE OF THE BIGGEST PLOTS ON BATH ROAD

An imposing six bedroom extended semi-detached family home that offers huge potential to extend if needed as well as a development opportunity. The property is set in 0.22 of an acre which offers huge scope to design the property to your specification or to provide an opportunity to build an additional house (STTP). What this means, this property is versatile for extended family or developers that are looking for opportunities to enhance their portfolio. Conveniently located near Hounslow West Tube Station (Piccadilly Line) easy access to Heathrow Airport or London. Because of the location, this enhances the property even more. The property also benefits from parking for a minimum of 5 cars, the property is currently configured as 6 bedrooms, 2 bathrooms, 2 reception rooms, high spec kitchen, open plan/diner with family lounge. All of Hounslow West shops are very close by as well as the prestigious and highly regarded St Marts Secondary...