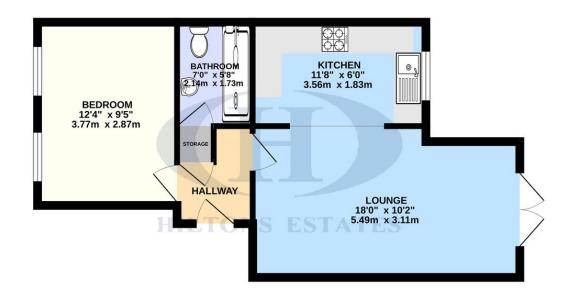

Call NOW to arrange a viewing!

**GROUND FLOOR** 445 sq.ft. (41.3 sq.m.) approx.

TOTAL FLOOR AREA: 445 sq.ft. (41.3 sq.m.) approx. ery attempt has been made to ensure the accuracy of the Boorplan contained here, meas visidous, rooms and any other items are approximate and no responsibility is taken for or provided to the second provided to the second provided to the second provided to e purchaser. The services, systems and appliances shown have not been tested and no as to their operability or efficiency can be given. Made with Mercips (2025)