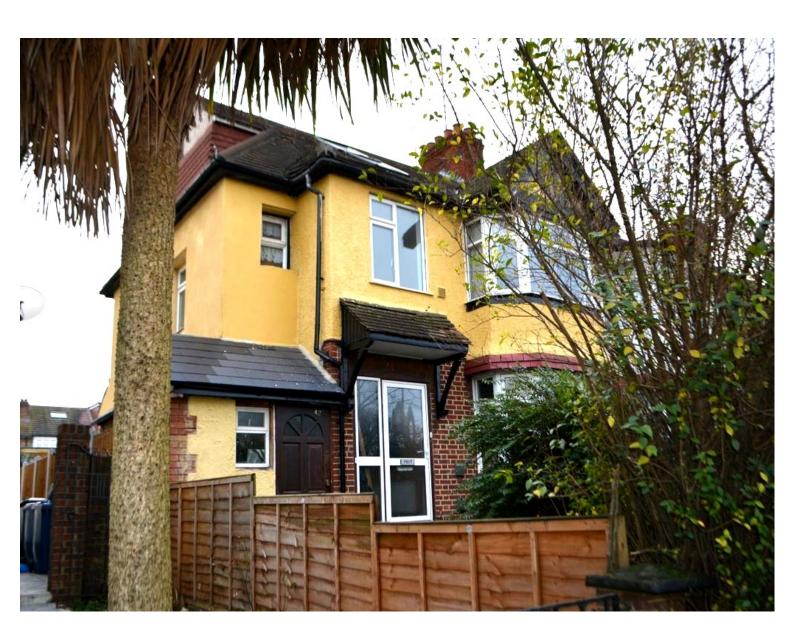

## Waverley Gardens | London | NW10 7EE

£325,000

This 2-bedroom ground-floor flat presents an excellent opportunity for buyers and investors alike. Ideally situated within walking distance of Hanger Lane Underground Station (Central Line), it benefits from superb transport links to the A406 and A40, providing easy access to central London and beyond. The property is also conveniently located near Central Middlesex Hospital and Royal Leisure Park, making it highly appealing for residents. While the flat requires updating throughout, it offers great potential for enhancement and modernization. This is a fantastic chance to secure a property in a sought-after location with strong growth prospects.

- 2-bed ground floor flat in a prime location.
- Walk to Hanger Lane Station (Central Line).
- Easy access to A406 & A40.
- Near hospital & leisure park
- Great potential needs updating.