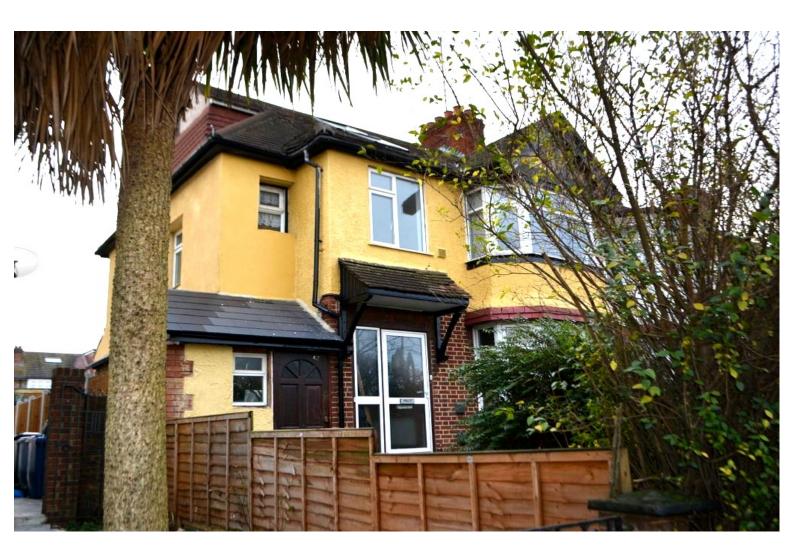

## Waverley Gardens | London | NW10 7EE

£900,000

This freehold property, featuring two 2-bedroom apartments and a studio apartment, presents an exceptional investment opportunity. Ideally located within walking distance to Hanger Lane Underground Station (Central Line), it benefits from outstanding transport links to the A406 and A40, ensuring easy access to central London and beyond. The property is also conveniently close to Central Middlesex Hospital and Royal Leisure Park, adding to its appeal for both renters and future development. While the property requires updating throughout, it offers significant potential for extension and further development (subject to planning permission). This is a prime opportunity for those seeking to capitalize on a highly sought-after location with strong growth potential.