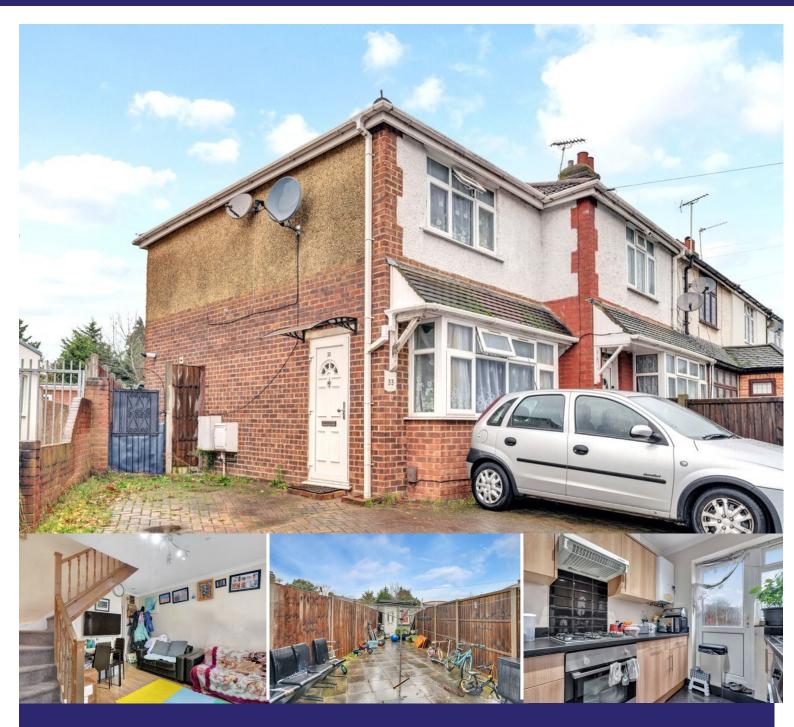

## Lansbury Drive | Hayes | UB4 8RL

£460,000

Excellent 2-Bedroom Home with Driveway and Huge Potential

Situated in the sought-after area of Hayes UB4, this spacious 2-bedroom property offers incredible value and potential for first-time buyers, commuters, and investors. The ground floor features a large reception room, a fully fitted kitchen, and a bathroom. Upstairs, you'll find two generous double bedrooms, perfect for creating your ideal living space. The property also boasts a driveway with space for two cars. In need of some updating, this home offers a brilliant opportunity to extend and develop (STPP) and maximize its full potential. Ideally located with easy access to Uxbridge Road, the M40, Heathrow, and Central London, it's also just a short distance from Hayes Station (Crossrail) and nearby retail parks.