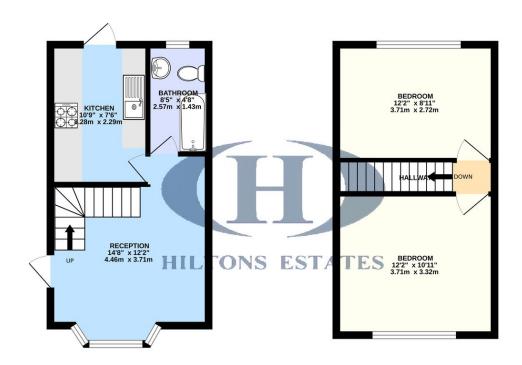

An unmissable opportunity in a prime location – act fast!

GROUND FLOOR 272 sq.ft. (25.2 sq.m.) approx.

1ST FLOOR 272 sq.ft. (25.3 sq.m.) approx.

Whilst evey attempt has been made to ensure the accuracy of the floopfain contained here, measurements of doors, windows, rooms and any other items are approximate and no responsibility is taken for any error, omession or mis-statement. This plain is for illustrative purposes only and should be used as such by any prospective purchases. The services, systems and appliances shown that one to been tested and no guarantee as to the services.