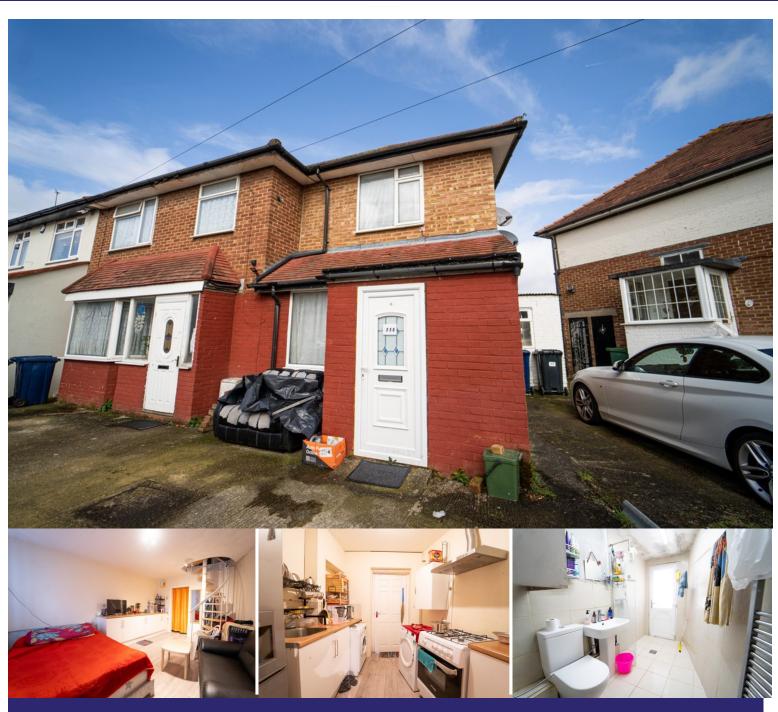

## Reduced £350,000

Introducing this charming Freehold 2-bedroom end-terrace property nestled in Northolt, UB5. Beyond its off-street parking and inviting rear garden, this home offers a seamless flow from its porch entrance to a cozy living room, ideal for relaxation. The fully fitted kitchen, complete with a shower/wet room, extends to the rear garden, creating a perfect indoor-outdoor living space. Upstairs, two well-sized bedrooms and a loft space offer ample accommodation. Enhanced by its proximity to local amenities, schools, and retail parks, this property is an excellent choice for convenience. Its easy access to major motorways-M25, M40, and M4-as well as Heathrow Airport and Central London, makes it ideal for commuters. and a lucrative investment opportunity. Don't let this chance slip away-whether you're a first-time buyer, commuter, or investor, this property is tailor-made for you. Call now for further details and to arrange a viewing.