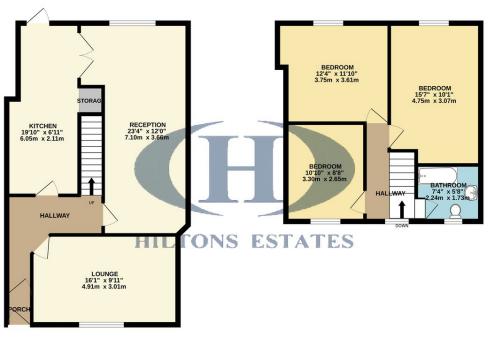

GROUND FLOOR 641 sq.ft. (59.5 sq.m.) approx. 1ST FLOOR 472 sq.ft. (43.9 sq.m.) approx.

TOTAL FLOOR AREA: 1113 s.g.ft. [103.4 s.g.m.] approx.

Whist every attempt has been made to ensure the accuracy of the flooplan contained here, measurement of doors, windows, rooms and any other items are approximate and no responsibility is taken for any error, mission or mis-statement. This pain is of initizatine purposes only and should be used as such by any prospective purchaser. The services, systems and appliances shown have not been tested and no guarante as to their operability or efficiency can be given.

Agents Note: Whilst every care has been taken to prepare these sales particulars, they are for guidance purposes only. All measurements are approximate are for general guidance purposes only and whilst every care has been taken to ensure their accuracy, they should not be relied upon and potential buyers are advised to recheck the measurements