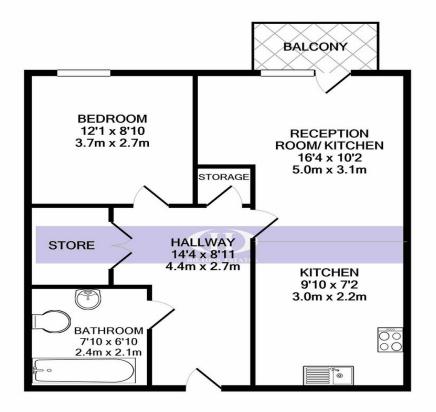

## TOTAL APPROX. FLOOR AREA 593 SQ.FT. (55.1 SQ.M.)

Whilst every attempt has been made to ensure the accuracy of the floor plan contained here, measurements of doors, windows, rooms and any other items are approximate and no responsibility is taken for any error, omission, or mis-statement. This plan is for illustrative purposes only and should be used as such by any prospective purchaser. The services, systems and appliances shown have not been tested and no guarantee as to their operability or efficiency can be given Made with Metropix ©2020