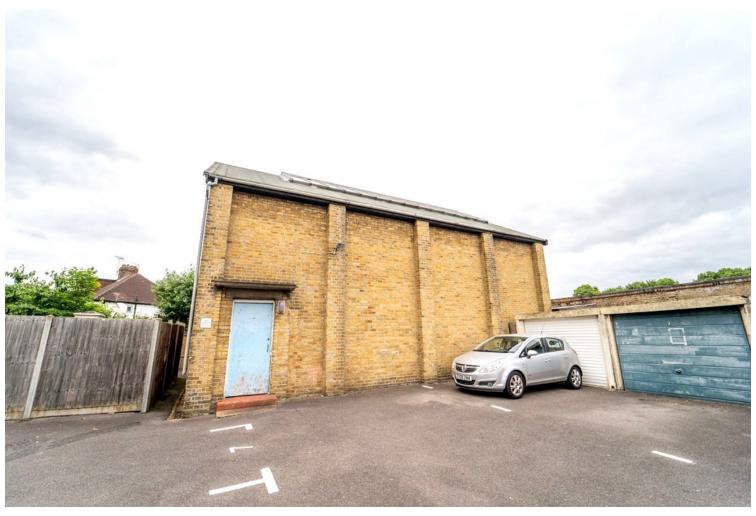

## **Property Summary**

Unique Opportunity: Squash Court/Sports Hall in Prime Twickenham Location

Hiltons Estates proudly presents a rare chance to acquire a freehold or leasehold squash court/sports hall in the heart of vibrant Twickenham. This competitively priced property offers incredible potential for investors, developers, or sports enthusiasts alike.

Key Details:

Leasehold: £30,000 per year Freehold: £235,000 Positioned in a bustling, high-demand area. Prime Location:

Just moments from Twickenham Stadium and surrounded by thriving local amenities. Excellent transport connections via road and rail to central London and beyond. Development Potential: