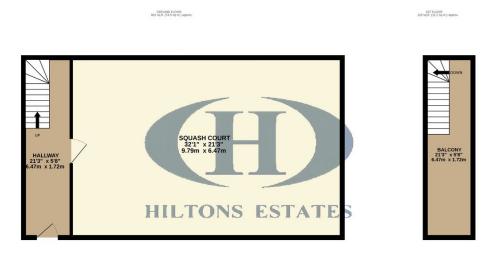

## **Property Summary**

Unique Opportunity: Squash Court/Sports Hall in Prime Twickenham Location

Hiltons Estates proudly presents a rare chance to acquire a freehold or leasehold squash court/sports hall in the heart of vibrant Twickenham. This competitively priced property offers incredible potential for investors, developers, or sports enthusiasts alike.

Key Details:

Leasehold: £30,000 per year Freehold: £235,000 Positioned in a bustling, high-demand area. Prime Location:

Just moments from Twickenham Stadium and surrounded by thriving local amenities. Excellent transport connections via road and rail to central London and beyond. Development Potential: